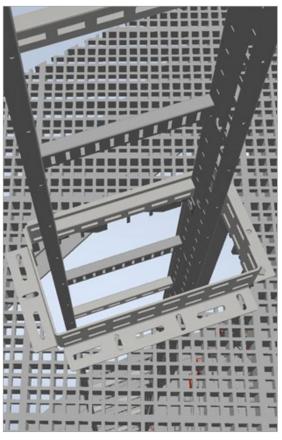

## INSTRUCTION FOR USE

Align the transit frame with the intended routing of the cable ladder and prepared hole by using the frame as a guide.

Align the position of the expansion grating plug (91988) with the transit frame position. Remove the transit frame and install the explansion grating plug accordig to ØI-RD-UG-EN-0432.

Attach the transit frame to the grating by using expansion plug for grating (91988)

Fix the cable ladder to the transit frame using OE angle brackets or fixing clamps with M10 self-locking bolts.

Adjust and tighten securely.