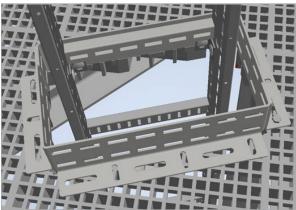

## INSTRUCTION FOR USE

Align the transit frame with the intended routing of the cable ladder and prepared hole by using the frame as a guide.

Align the position of the expansion grating plug (91988) with the transit frame position. Remove the transit frame and install the explansion grating plug accordig to ØI-RD-UG-EN-0432.

Attach the transit frame to the grating by using expansion plug for grating (91988)

Fix the cable ladder to the transit frame using OE angle brackets or fixing clamps with M10 self-locking bolts.

Adjust and tighten securely.