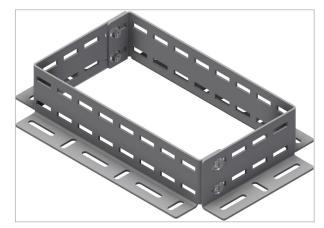

## USER GUIDE · TRANSIT FRAME FOR GRATED FLOORS

Transition Bracket

## **INTENDED USE**

Transit frame for routing and supporting cable ladders through grated floors.