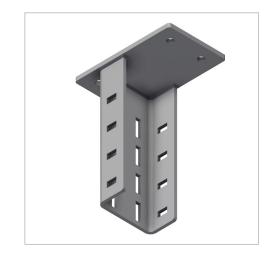

## **INTENDED USE**

Open sided starter bracket allowing supports to be added in between elements. For supports where both sides are restrained. Compatible with all Mekano® CH100 channel.