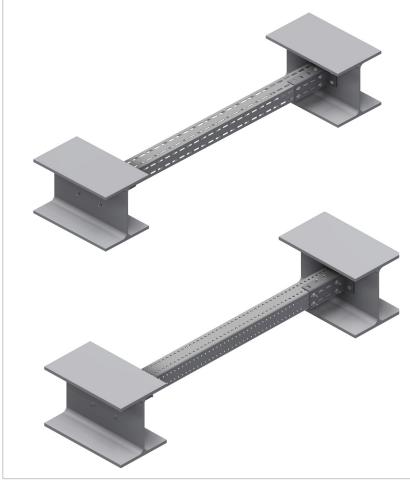

## **INTENDED USE**

Open sided starter bracket allowing supports to be added in between elements. For supports where both sides are restrained. Compatible with all Mekano® CH100 channel.

Cut the channel to suit and insert in the open ends of the starters. Fix with self-locking bolts in the slotted holes on the back plate. Adjust and secure tightly.