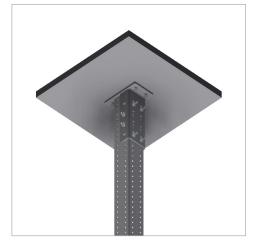

## **INSTRUCTION FOR USE**

Attach to structure using suitably graded M12 bolts. We recommend using Øglænd System metric anti vibration flange nuts. Depending on the type, tighten to the specified torque.