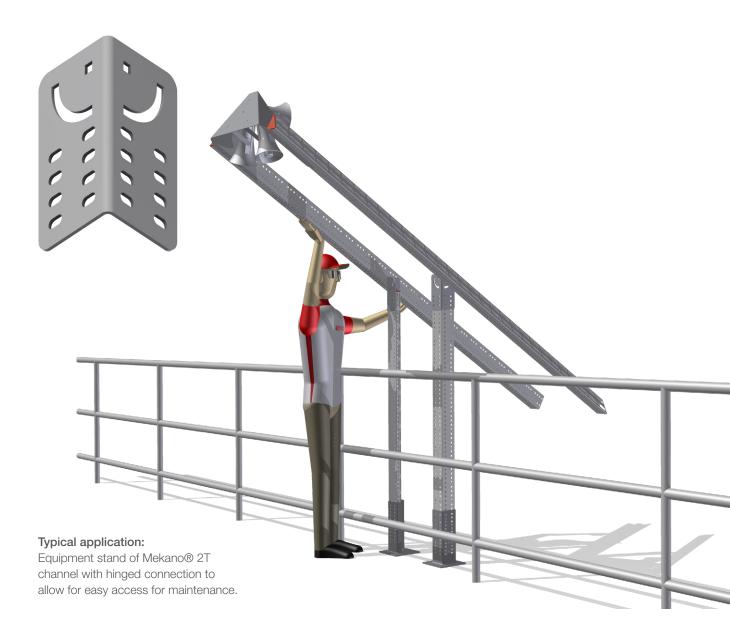

## **INTENDED USE**

Mekano CH100 2T Tilt bracket can be used to hinge CH100 2T channel for many purposes. The hinged connection is made using M10 self locking anti vibration fasteners.

## **INSTRUCTION FOR USE**

The tilt bracket is attached to the end of the support channel and attached securely with M10 self locking, anti vibration fasteners.

The channel which is to be hinged is attached also using M10 bolts. When the equipment is in the normal service position, all bolts must be securely tightened.

When the equipment is to be moved for maintenance, the hinge bolt and locking bolt can be loosened slightly to allow the channel to be moved.