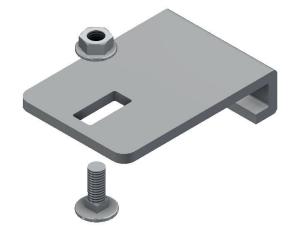

## **INTENDED USE**

The GP cover clamp is used to secure cable ladder covers. Installation of the GP cover fixing clamp is quick and easy.

## **INSTRUCTION FOR USE**

The holes needed to install the GP cover clamp are pre-drilled mid-span on the cable ladder cover. No on-site drilling is needed for standard installations.

- 1. Attach cover clamp loosely to the cover in the widest position.
- 2. Place the cover onto FOE cable ladder.
- 3. Slide Clamp towards cable ladder siderail to secure cover. Adjust and fasten tightly.