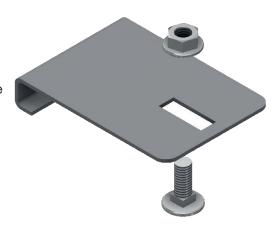

## **INTENDED USE**

The GP cover clamp is used to secure cable ladder covers. Installation of the GP cover fixing clamp is quick and easy.

## Recommendation

The Heavy Duty Cover Fixing Clamp provides protection from winds up to 90 km/h with 4 clamps per 3 metre section or 160 km/h with 8 clamps.