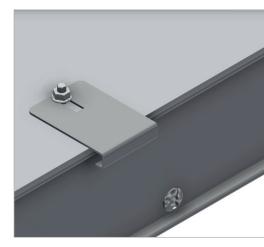

## **INSTRUCTION FOR USE**

The holes needed to install the GP cover clamp are pre-drilled mid-span on the cable ladder cover. No on-site drilling is needed for standard installations.

- 1. Attach cover clamp loosely to the cover in the widest position.
- 2. Place the cover onto FOE cable ladder.
- 3. Slide Clamp towards cable ladder siderail to secure cover. Adjust and fasten tightly.