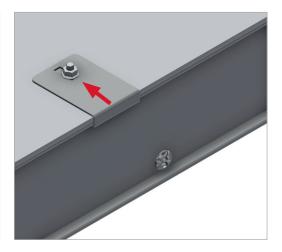

## **INSTRUCTION FOR USE**

The holes needed to install the GP cover clamp are pre-drilled mid-span on the cable ladder cover. No on-site drilling is needed for standard installations.

- 1. Attach cover clamp loosely to the cover in the widest position.
- 2. Place the cover onto FOE cable ladder.
- 3. Slide Clamp towards cable ladder siderail to secure cover. Adjust and fasten tightly.