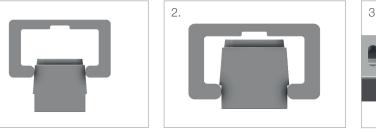

## **INSTRUCTION FOR USE**

- 1. The rung insert features an angled edge, which allows a snap-in assembly.
- 2. Once the rung insert has been inserted into the rung it will not fall out, but the insert can slide along the length of the rung.
- Once an appropriate location is chosen, the rung insert can be raised into the rung slotting. This locks it in position. NOTE - Clear any burr from the holes to ensure the adapter is fitted true to the rung
- 4. The smart cleats can now be installed.
- 5. For more information please refer to the Smart Cable Cleat user guide.