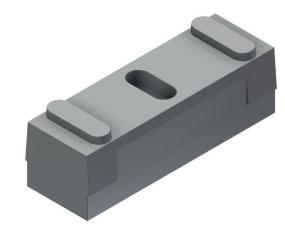

## **INTENDED USE**

This FRP rung insert is designed to be used with our patented Smart Cable Cleat. It ensures a secure installation that will minimise damage in the event of a short circuit.

## **INSTRUCTION FOR USE**

- 1. The rung insert features an angled edge, which allows a snap-in assembly.
- 2. Once the rung insert has been inserted into the rung it will not fall out, but the insert can slide along the length of the rung.
- Once an appropriate location is chosen, the rung insert can be raised into the rung slotting. This locks it in position. NOTE - Clear any burr from the holes to ensure the adapter is fitted true to the rung
- 4. The smart cleats can now be installed.
- 5. For more information please refer to the Smart Cable Cleat user guide.