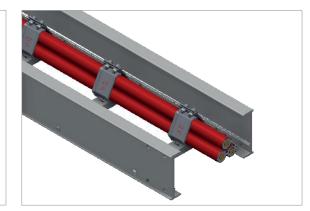

## **INTENDED USE**

This FRP rung insert is designed to be used with our patented Smart Cable Cleat. It ensures a secure installation that will minimise damage in the event of a short circuit.

## **INSTRUCTION FOR USE**

- 1. The rung insert features an angled edge, which allows a snap-in assembly.
- 2. Once the rung insert has been inserted into the rung it will not fall out, but the insert can slide along the length of the rung.
- Once an appropriate location is chosen, the rung insert can be raised into the rung slotting. This locks it in position. NOTE - Clear any burr from the holes to ensure the adapter is fitted true to the rung
- 4. The smart cleats can now be installed.
- 5. For more information please refer to the Smart Cable Cleat user guide.