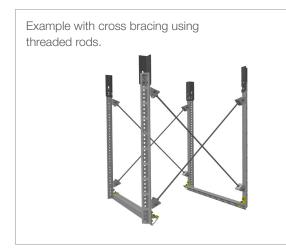

shaped, area efficient, light and extremely versatile channels. They are ideal for support of heavier loads for electro, instrumentation and HVAC applications and light piping.

## INSTRUCTION FOR USE

Mekano® CH50-2T channels is fixed together using M10 self locking bolts. The square holes ensures full mechanical locking.

Channels can be fitted back to back, but we recommend using an angle bracket in connections between two CH50-2T channels to fit at least two bolts in every connection.

Attach the parts loosely with self locking bolts, adjust and tighten securely.



CH50-2T2.5 with CH100-1 back to back. The large holes on one side of the triangle channel make the channel easy to assemble. The bolts can be fitted from both sides.



Typical U-support, with additional angle brackets.







Plastic end protectors are