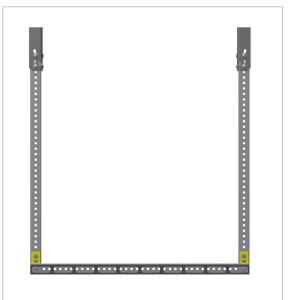

E**

Mekano® CH50-2T in 2.5 mm thickness are triangular shaped, area efficient, light and extremely versatile channels. They are ideal for support of heavier loads for electro, instrumentation and HVAC applications and light piping.

## INSTRUCTION FOR USE

Mekano® CH50-2T channels is fixed together using M10 self locking bolts. The square holes ensures full mechanical locking.

Channels can be fitted back to back, but we recommend using an angle bracket in connections between two CH50-2T channels to fit at least two bolts in every connection.

Attach the parts loosely with self locking bolts, adjust and tighten securely.



CH50-2T2.5 with CH100-1 back to back. The large holes on one side of the triangle channel make the channel easy to assemble. The bolts can be fitted from both sides.



Typical U-support, with additional angle brackets.







Plastic end protectors are