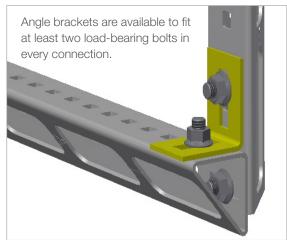

## INSTRUCTION FOR USE

Mekano® CH50-2T channels is fixed together using M10 self locking bolts. The square holes ensures full mechanical locking.

Channels can be fitted back to back, but we recommend using an angle bracket in connections between two CH50-2T channels to fit at least two bolts in every connection.