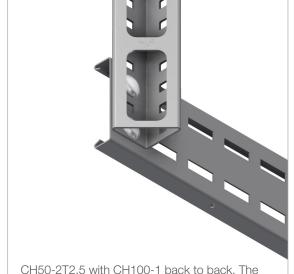

Attach the parts loosely with self locking bolts, adjust and tighten securely.

CH50-2T2.5 with CH100-1 back to back. The large holes on one side of the triangle channel make the channel easy to assemble. The bolts can be fitted from both sides.