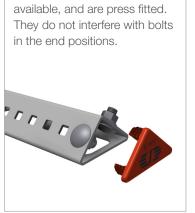

aped, area efficient, light and extremely versatile channels. They are ideal for support of heavier loads for electro, instrumentation and HVAC applications and light piping.

## INSTRUCTION FOR USE

Mekano® CH50-2T channels is fixed together using M10 self locking bolts. The square holes ensures full mechanical locking.

Channels can be fitted back to back, but we recommend using an angle bracket in connections between two CH50-2T channels to fit at least two bolts in every connection.

Attach the parts loosely with self locking bolts, adjust and tighten securely.



CH50-2T2.5 with CH100-1 back to back. The large holes on one side of the triangle channel make the channel easy to assemble. The bolts can be fitted from both sides.



Typical U-support, with additional angle brackets.







Plastic end protectors are