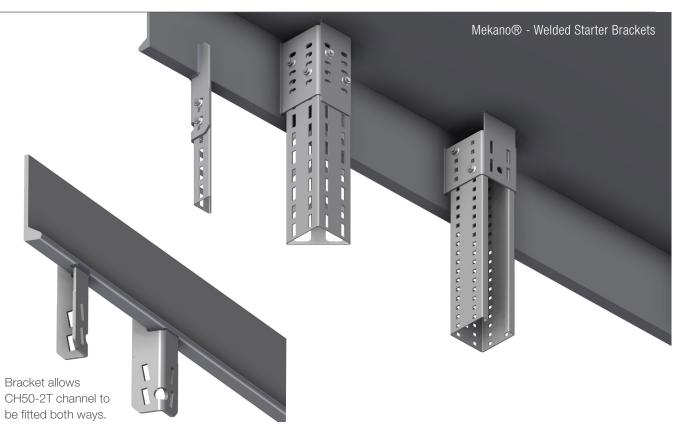

## INTENDED USE

Welded brackets for supporting Mekano® channels from stringers.

## **INSTRUCTION FOR USE**

Measure and mark the position of the stringer brackets. Please ask for our Best Practice Manual for typical grid solutions. Weld, clean and protect.

For selected AISI 316L stainless steel brackets, we can offer plastic masking covers. When using these the weld and lower 50 mm of the bracket can be sandblasted and painted, whilst the masked area offers good grounding when the masking is removed.