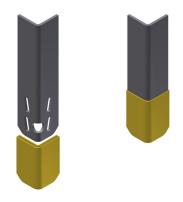

Plastic masking sleeves for easy masking for sand blasting and painting. Leaves a clean earthing surface.

Oglaend MultiGrid® System, combining welded starter brackets for beams and stringers.