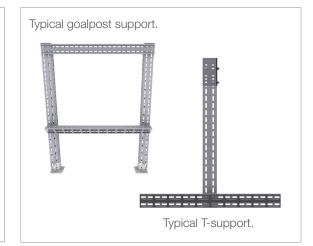

CH100-2T2 fitted back to back. The large holes on one side of the triangle channel make the channel easy to assemble. The bolts can be fitted from both sides.

Typical U-support. Also suitable as Cantilever and L-support.