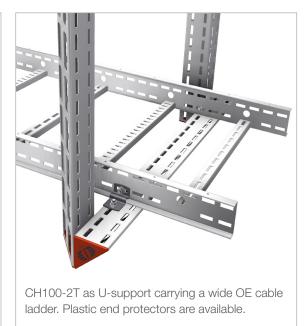

## **INSTRUCTION FOR USE**

Mekano® CH100-2T channels can be fixed together using M10 self locking bolts. The large hole on the channel allows the bolts to be easily fitted.

Channels can be fitted back to back.