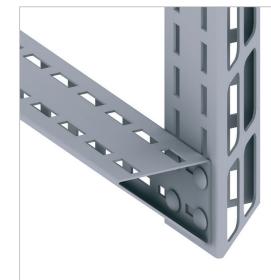

CH100-2T2 fitted back to back. The large holes on one side of the triangle channel make the channel easy to assemble. The bolts can be fitted from both sides.

Typical U-support. Also suitable as Cantilever and L-support.