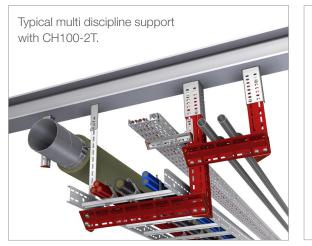

## Mekano® - EI&T, HVAC & Tubing

## INTENDED USE

Mekano® CH100-2T2 is a triangular shaped, area efficient, extremely versatile channel with excellent torsional resistance. Ideally suited for support of heavy electro, instrumentation and HVAC applications. A version in 3 mm material thickness and square holes is also available for piping applications.