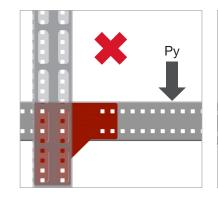

## **INSTRUCTION FOR USE**

Check the direction of the support required as shown. Fit the Gusset Plate between the sections requiring extra support. Fix together using M10 self locking bolts. The large hole on the back of the channel allows the bolts to be easily fitted.