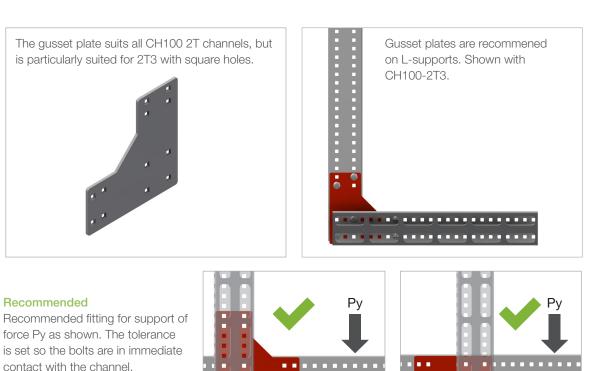

## INTENDED USE

Gusset plate in 5 mm thick material for Mekano® CH100-2T providing extra support for heavier loads and supporting junctions. Highly recommended for L-supports.

## **INSTRUCTION FOR USE**

Check the direction of the support required as shown. Fit the Gusset Plate between the sections requiring extra support. Fix together using M10 self locking bolts. The large hole on the back of the channel allows the bolts to be easily fitted.