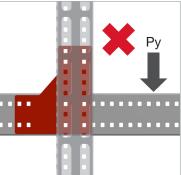

### Not recommended

Whilst the gusset plate in this direction will fit, the tolerance between the holes and bolts will allow for an initial slip before there is contact between the bolts and holes.

. . . . . . . . . .