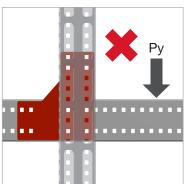

## **INSTRUCTION FOR USE**

Check the direction of the support required as shown below. Fit the Gusset Plate between the sections requiring extra support. Fix together using M12 self locking bolts. The large hole on the back of the channel allows the bolts to be easily fitted.

#### Recommended

Recommended fitting for support of force Py as shown. The tolerance is set so the bolts are in immediate contact with the channel.