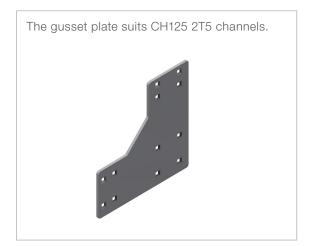

# USER GUIDE • GUSSET PLATE FOR CH125-2T5

Mekano® - Accessories

### **INTENDED USE**

Gusset plate in 5 mm thick material for Mekano® CH125-2T providing extra support for heavier loads and supporting junctions. Highly recommended for L-supports.