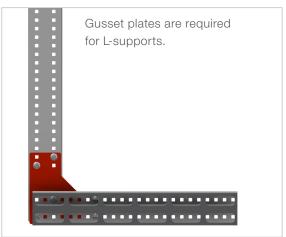

### **INTENDED USE**

Gusset plate in 5 mm thick material for Mekano® CH125-2T providing extra support for heavier loads and supporting junctions. Highly recommended for L-supports.

## **INSTRUCTION FOR USE**

Check the direction of the support required as shown below. Fit the Gusset Plate between the sections requiring extra support. Fix together using M12 self locking bolts. The large hole on the back of the channel allows the bolts to be easily fitted.