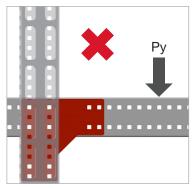

## **INSTRUCTION FOR USE**

Check the direction of the support required as shown below. Fit the Gusset Plate between the sections requiring extra support. Fix together using M12 self locking bolts. The large hole on the back of the channel allows the bolts to be easily fitted.

#### Not recommended

Whilst the gusset plate in this direction will fit, the tolerance between the holes and bolts will allow for an intial slip before there is contact between the bolts and holes.