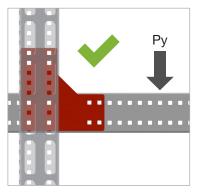

#### Recommended

Recommended fitting for support of force Py as shown. The tolerance is set so the bolts are in immediate contact with the channel.