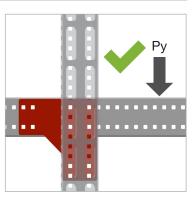

#### Not recommended

Whilst the gusset plate in this direction will fit, the tolerance between the holes and bolts will allow for an intial slip before there is contact between the bolts and holes.