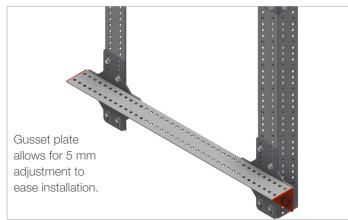

Mekano® - Accessories

## INTENDED USE

Gusset plate in 6 mm thick material for Mekano® CH125-2T providing extra support for heavier loads and supporting junctions. Nonie™ principle allows 5 mm increment adjustment. Highly recommended for all support with heavy loads.

## INSTRUCTION FOR USE

Fit the Gusset Plate between the sections requiring extra support. Fix together using M12\* self locking bolts. The large hole on the back of the channel allows the bolts to be easily fitted.

\*Note - a version to connect CH100 2T channels to CH125 2T channels is available. In this case, use both M12 and M10 fasteners.











## Example: Adjusting horizontal channel with gusset plate