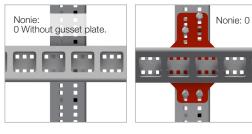

Mekano® - Accessories

## INTENDED USE

Gusset plate in 6 mm thick material for Mekano® CH125-2T providing extra support for heavier loads and supporting junctions. Nonie™ principle allows 5 mm increment adjustment. Highly recommended for all support with heavy loads.

## INSTRUCTION FOR USE

Fit the Gusset Plate between the sections requiring extra support. Fix together using M12\* self locking bolts. The large hole on the back of the channel allows the bolts to be easily fitted.

\*Note - a version to connect CH100 2T channels to CH125 2T channels is available. In this case, use both M12 and M10 fasteners.











## Example: Adjusting horizontal channel with gusset plate