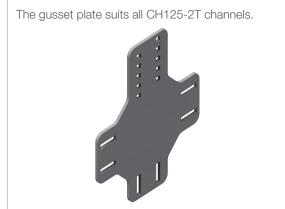

## INTENDED USE

Gusset plate in 6 mm thick material for Mekano® CH125-2T providing extra support for heavier loads and supporting junctions. Nonie™ principle allows 5 mm increment adjustment. Highly recommended for all support with heavy loads.