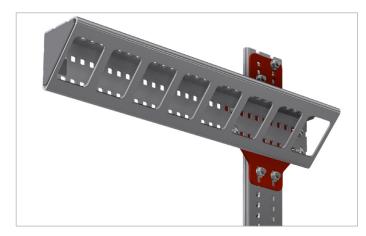

Mekano® - Accessories

## INTENDED USE

Gusset plate in 6 mm thick material for Mekano® CH125-2T providing extra support for heavier loads and supporting junctions. Nonie™ principle allows 5 mm increment adjustment. Highly recommended for all support with heavy loads.

## INSTRUCTION FOR USE

Fit the Gusset Plate between the sections requiring extra support. Fix together using M12\* self locking bolts. The large hole on the back of the channel allows the bolts to be easily fitted.

\*Note - a version to connect CH100 2T channels to CH125 2T channels is available. In this case, use both M12 and M10 fasteners.











## Example: Adjusting horizontal channel with gusset plate