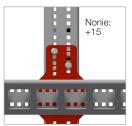

Mekano® - Accessories

## INTENDED USE

Gusset plate in 6 mm thick material for Mekano® CH125-2T providing extra support for heavier loads and supporting junctions. Nonie™ principle allows 5 mm increment adjustment. Highly recommended for all support with heavy loads.

## INSTRUCTION FOR USE

Fit the Gusset Plate between the sections requiring extra support. Fix together using M12\* self locking bolts. The large hole on the back of the channel allows the bolts to be easily fitted.

\*Note - a version to connect CH100 2T channels to CH125 2T channels is available. In this case, use both M12 and M10 fasteners.











## Example: Adjusting horizontal channel with gusset plate