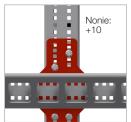

Mekano® - Accessories

## INTENDED USE

Gusset plate in 6 mm thick material for Mekano® CH125-2T providing extra support for heavier loads and supporting junctions. Nonie™ principle allows 5 mm increment adjustment. Highly recommended for all support with heavy loads.

## INSTRUCTION FOR USE

Fit the Gusset Plate between the sections requiring extra support. Fix together using M12\* self locking bolts. The large hole on the back of the channel allows the bolts to be easily fitted.

\*Note - a version to connect CH100 2T channels to CH125 2T channels is available. In this case, use both M12 and M10 fasteners.











## Example: Adjusting horizontal channel with gusset plate