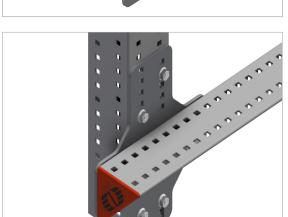

## INSTRUCTION FOR USE

Fit the Gusset Plate between the sections requiring extra support. Fix together using M12\* self locking bolts. The large hole on the back of the channel allows the bolts to be easily fitted.