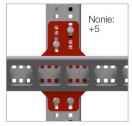

Mekano® - Accessories

## INTENDED USE

Gusset plate in 6 mm thick material for Mekano® CH125-2T providing extra support for heavier loads and supporting junctions. Nonie™ principle allows 5 mm increment adjustment. Highly recommended for all support with heavy loads.

## INSTRUCTION FOR USE

Fit the Gusset Plate between the sections requiring extra support. Fix together using M12\* self locking bolts. The large hole on the back of the channel allows the bolts to be easily fitted.

\*Note - a version to connect CH100 2T channels to CH125 2T channels is available. In this case, use both M12 and M10 fasteners.











## Example: Adjusting horizontal channel with gusset plate