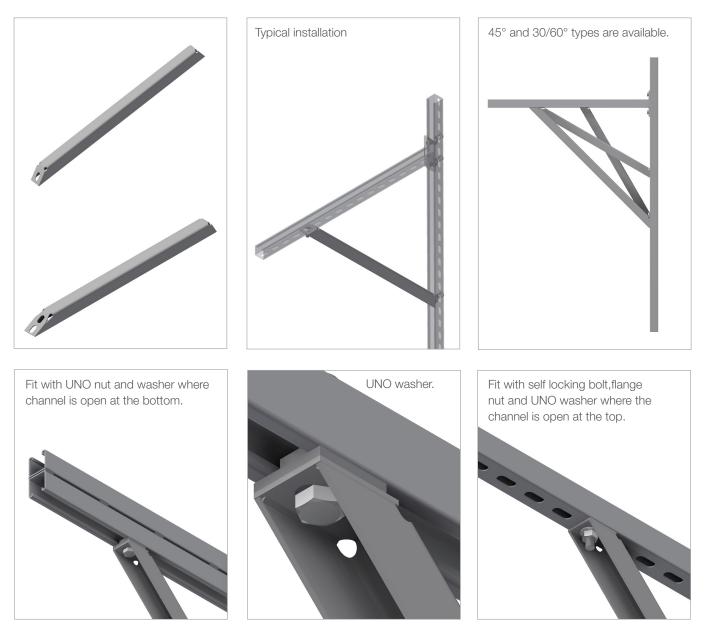

## INTENDED USE

UNO bracket for bracing under channels, for example with cantilever supports. Available in 45° or 30/60° support angles.

## **INSTRUCTION FOR USE**

Channel open at the bottom:

Fix UNO nuts or UNO card in the channel. Attach the bracing bracket to the underside of the cantilever arm, and onto the vertical support. Use a UNO washer between the bracing and the arm. Adjust and tighten securely.

Channel open at the top

Attach the bracing bracket to the underside of the cantilever arm using a self locking bolt. Fix the cantilever onto the vertical support. Use a UNO washer between the bracing and the arm. Adjust and tighten securely.