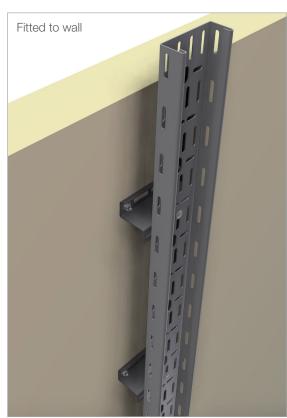

## **INTENDED USE**

Support bracket for SPB cable trays that can be fitted to a square hollow section (SHS) in combination with a U-bolt, Mekano® or directly on a wall using fasteners suitable for the wall construction.

## INSTRUCTION FOR USE

Directly on a wall: The bracket is fastened using 2 fasteners suitable for the wall construction.

Square hollow section: Attach loosely using U-bolt suitable for the SHS. Adjust and tighten securely.