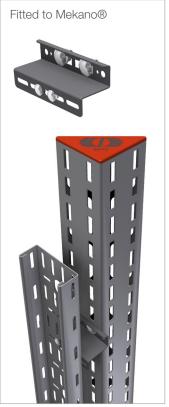

Mekano@: Attach looesly using M10 self locking bolts. Adjust and tighten securely.

After the bracket is installed, a SPB cable tray can be fitted to the bracket using M6 bolts.