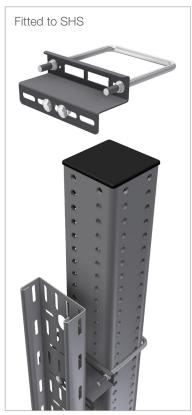

## INSTRUCTION FOR USE

Directly on a wall: The bracket is fastened using 2 fasteners suitable for the wall construction.

Square hollow section: Attach loosely using U-bolt suitable for the SHS. Adjust and tighten securely.