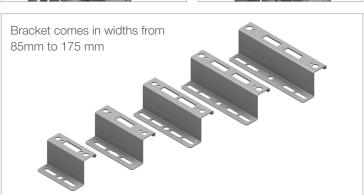

## **INTENDED USE**

Support bracket for SPB cable trays that can be fitted to a square hollow section (SHS) in combination with a U-bolt, Mekano® or directly on a wall using fasteners suitable for the wall construction.