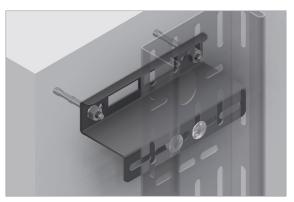

## **INTENDED USE**

Support bracket for SPB cable trays that can be fitted to a square hollow section (SHS) in combination with a U-bolt, Mekano® or directly on a wall using fasteners suitable for the wall construction.

## INSTRUCTION FOR USE

Directly on a wall: The bracket is fastened using 2 fasteners suitable for the wall construction.

Square hollow section: Attach loosely using U-bolt suitable for the SHS. Adjust and tighten securely.

Mekano@: Attach looesly using M10 self locking bolts. Adjust and tighten securely.

After the bracket is installed, a SPB cable tray can be fitted to the bracket using M6 bolts.