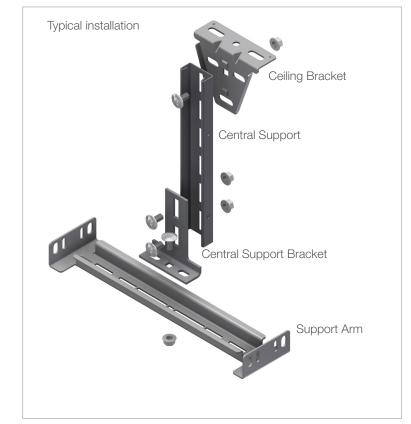

## INTENDED USE

Central brackets for attaching LOE Cable Ladder Support Arms to vertical support. Slotted holes on the support bracket and the support arm allow for vertical and horiozontal adjustment. they can also be fitted off-centre for uneven loads.

## INSTRUCTION FOR USE

Fix the central bracket support arm to the support arm and attach to the vertical support.

The Cable Ladder can be lifted at an angle so the arm passes through the space between two rungs. The Ladder can then be laid on the Support Arm and bolted from the sides.

Adjust all and tighten securely.