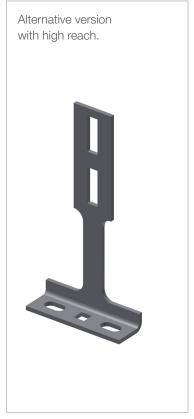

## INTENDED USE

Central brackets for attaching LOE Cable Ladder Support Arms to vertical support. Slotted holes on the support bracket and the support arm allow for vertical and horiozontal adjustment. they can also be fitted off-centre for uneven loads.