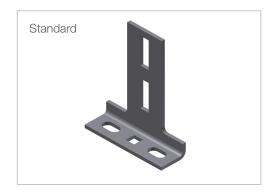

## INTENDED USE

Central brackets for attaching LOE Cable Ladder Support Arms to vertical support. Slotted holes on the support bracket and the support arm allow for vertical and horiozontal adjustment. they can also be fitted off-centre for uneven loads.