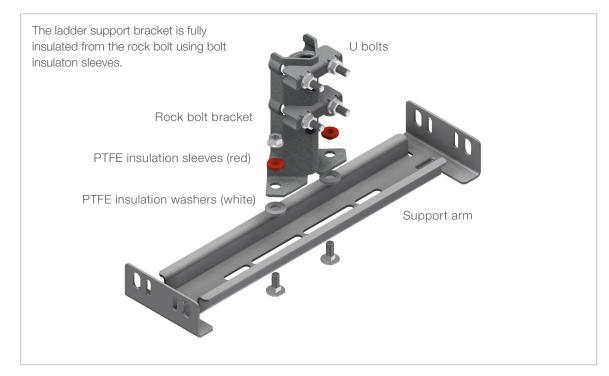

## INTENDED USE

Bracket for support from rock bolts  $\emptyset$  20 - 25 mm. Support arms are available to suit LOE/TOE cable ladders in widths 300 mm - 600 mm. Can also be used for pipe support.

Bolt insulation sleeves in PTFE insulate the lower support arm in SS from the rock bolt bracket in polyester coated HDG to avoid galvanic corrosion.

## INSTRUCTION FOR USE

Attach the bracket to the rock bolt using U bolts and tighten securely. Fix the lower support arm to the rock bolt with the PTFE insulation sleeves as shown and tighten securely. The ladder can then be lifted so the bracket passes between two rungs on the ladder, and can then be laid onto the support.

Fix the ladder to the support bracket using either M6 or M10 bolts depending on the ladder type (bolts not supplied).