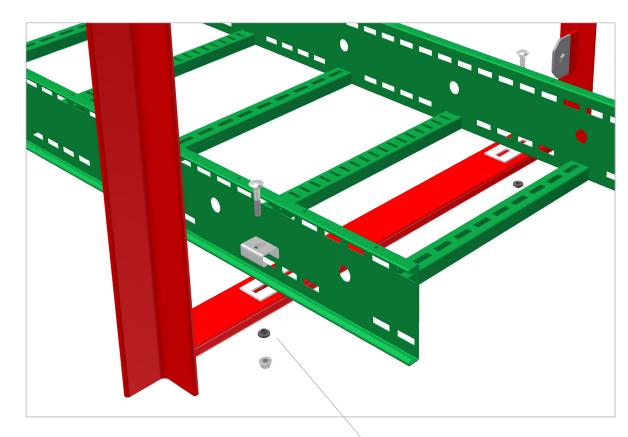

Junction Box Racks

## **INTENDED USE**

Used to prevent galvanic corrosion from metal to metal contact. The sleeve insulates the bolt from the assembly in typical applications such as insulating cable ladders of different material to the support, and when fitting light fixings.

## **INSTRUCTION FOR USE**

There are several different fitting possibilities, including:

The sleeve is inserted into the fixing hole, the bolt is inserted and a PTFE washer used on the nut end and fastened in place. The fastener and the parts being assembled are then insulated from one another. (Bolt and additional washer are not supplied).

On thicker materials, two sleeves can be used face to face to insulate the parts being fixed and the bolts. If necessary, additional PTFE washers can also be used.

Use matching material washers or PTFE / Fibre washers as necessary.