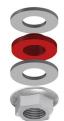

## **INSTRUCTION FOR USE**

There are several different fitting possibilities, including:

The sleeve is inserted into the fixing hole, the bolt is inserted and a PTFE washer used on the nut end and fastened in place. The fastener and the parts being assembled are then insulated from one another. (Bolt and additional washer are not supplied).

On thicker materials, two sleeves can be used face to face to insulate the parts being fixed and the bolts. If necessary, additional PTFE washers can also be used.

Use matching material washers or PTFE / Fibre washers as necessary.