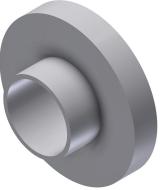

## **INSTRUCTION FOR USE**

There are several different fitting possibilities, including:

The sleeve is inserted into the fixing hole, the bolt is inserted and a PTFE washer used on the nut end and fastened in place. The fastener and the parts being assembled are then insulated from one another. (Bolt and additional washer are not supplied).

On thicker materials, two sleeves can be used face to face to insulate the parts being fixed and the bolts. If necessary, additional PTFE washers can also be used.

Use matching material washers or PTFE / Fibre washers as necessary.