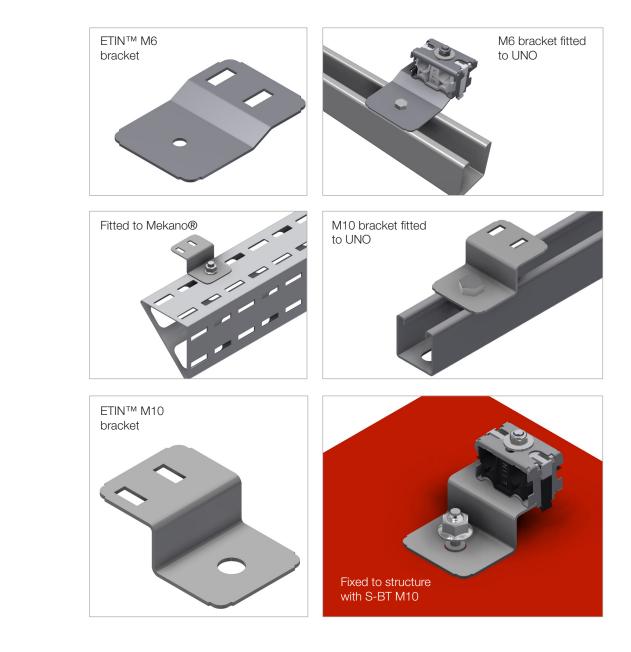

Tubing Clamps

## INTENDED USE

Universal ETIN<sup>™</sup> Tubing bracket to be installed with single bolt on Mekano, UNO or directly fasted on steel using Hilti S-BT M10.

M6 Bracket suitable for M6 UNO nuts or other applications with M6 bolts.

M10 Bracket can be used on UNO, Mekano or using FoS Hilti S-BT M10.