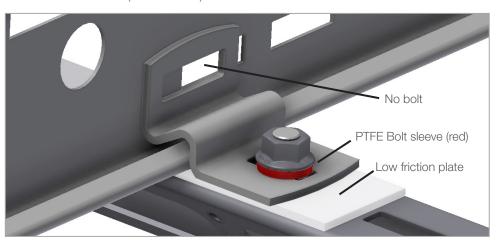

# Sliding:

Where allowance must be made for temperature expansion, attach the parts together loosely using self locking bolts. Omit the bolt on the ladder so that the ladder can slide.

Where different materials are used, they can be insulated using low friction PTFE Plates and PTFE Sleeves.

Earth jumper links must be considered to maintain electrical continuity.

Ladder and support fixed.

Ladder allowed to slide (and Insulated).