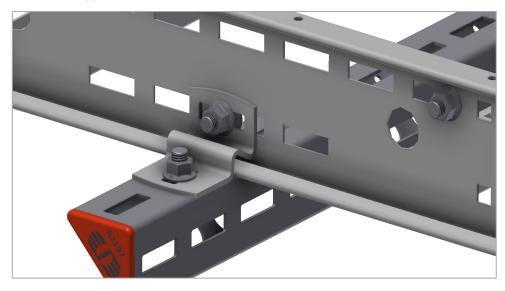

#### Fixed:

Attach the parts together loosely using self locking bolts. Adjust all parts and tighten securely.

Earth jumper links must be considered to maintain electrical continuity.

Ladder and support fixed.

Ladder allowed to slide (and Insulated).