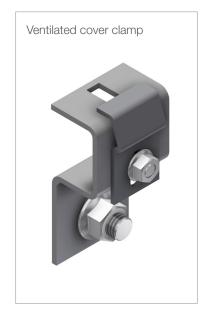

## **INTENDED USE**

Clamp Covers for Horizontal OE ladder straight lengths and fittings which provide ventilation. Not suitable for high wind loading.

## INSTRUCTION FOR USE

Allow 8 clamps for each 3 m section for widths up to 450 mm. From 600 mm width, allow 6 per 1,5 m section.

Attach the clamps loosely to the inside of the ladder rails. Remove the top part of the clamp. Fit the covers and re-fit the top part.

Adjust and tighten securely.

For widths over 600 mm, use connector brackets.

When using connector brackets, screw the bolts in the cover tops first and attach with a nut before laying the covers on the ladder.