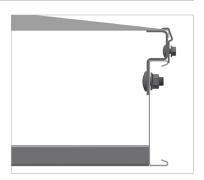

## INSTRUCTION FOR USE

Allow 8 clamps for each 3 m section for widths up to 450 mm. From 600 mm width, allow 6 per 1,5 m section.

Attach the clamps loosely to the inside of the ladder rails. Remove the top part of the clamp. Fit the covers and re-fit the top part.

Adjust and tighten securely.

For widths over 600 mm, use connector brackets.

When using connector brackets, screw the bolts in the cover tops first and attach with a nut before laying the covers on the ladder.