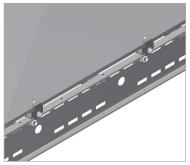

Adjust and tighten securely.

For widths over 600 mm, use connector brackets.

When using connector brackets, screw the bolts in the cover tops first and attach with a nut before laying the covers on the ladder.

Attach the cover, and fix the connector bracket with another nut. Adjust and secure tightly.

Connector bracket for width > 600 mm.

- 1. Fix bolts onto the covers with a nut.
- 2. Fit the covers.

- 3. Attaching covers using connector bracket.
- 4. Fix connector bracket with nut.