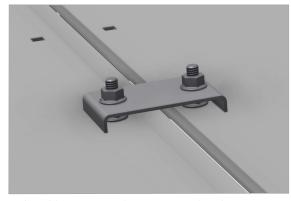

Adjust and tighten securely.

For widths over 600 mm, use connector brackets.

When using connector brackets, screw the bolts in the cover tops first and attach with a nut before laying the covers on the ladder.

Attach the cover, and fix the connector bracket with another nut. Adjust and secure tightly.

Connector bracket for width > 600 mm.

- 1. Fix bolts onto the covers with a nut.
- 2. Fit the covers.

- 3. Attaching covers using connector bracket.
- 4. Fix connector bracket with nut.