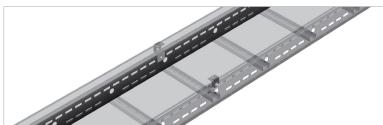

## INSTRUCTION FOR USE

Allow 8 clamps for each 3 m section for widths up to 450 mm. From 600 mm width, allow 6 per 1,5 m section.

Attach the clamps loosely to the inside of the ladder rails. Remove the top part of the clamp. Fit the covers and re-fit the top part.

Adjust and tighten securely.

For widths over 600 mm, use connector brackets.

When using connector brackets, screw the bolts in the cover tops first and attach with a nut before laying the covers on the ladder.