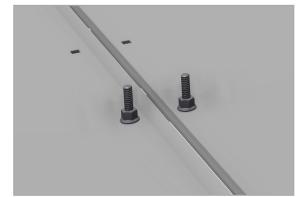

Adjust and tighten securely.

For widths over 600 mm, use connector brackets.

When using connector brackets, screw the bolts in the cover tops first and attach with a nut before laying the covers on the ladder.

Attach the cover, and fix the connector bracket with another nut. Adjust and secure tightly.

Connector bracket for width > 600 mm.

- 1. Fix bolts onto the covers with a nut.
- 2. Fit the covers.

- 3. Attaching covers using connector bracket.
- 4. Fix connector bracket with nut.