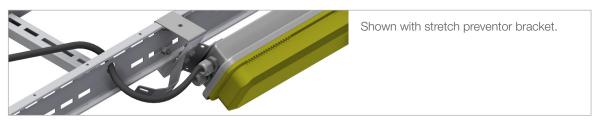

Fix in place with self locking bolts. Adjust and tighten securely.

The bracket can also be fitted with a stretch preventor bracket.