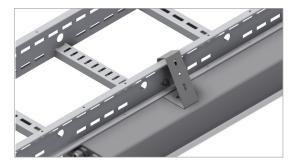

## **INSTRUCTION FOR USE**

Screw the brackets securely to the light fitting using the manufacturer's recommended fastenings.

The complete armature can then be hooked over the top of the ladder, and the brackets pulled open to allow the bracket to go over the side rail at the bottom.

Fix in place with self locking bolts. Adjust and tighten securely.

The bracket can also be fitted with a stretch preventor bracket.