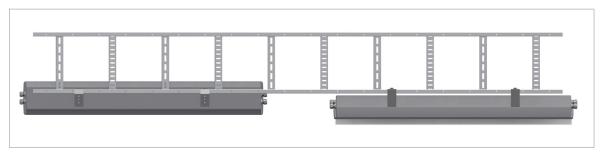

## **INSTRUCTION FOR USE**

Screw the brackets securely to the light fitting using the manufacturer's recommended fastenings.

The complete armature can then be hooked over the top of the ladder, and the brackets pulled open to allow the bracket to go over the side rail at the bottom.

Fix in place with self locking bolts. Adjust and tighten securely.

The bracket can also be fitted with a stretch preventor bracket.