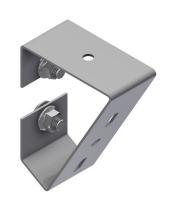

## **INTENDED USE**

Strong and stable Light Fitting Bracket suitable for fitting to OE ladder. Allows the light to be fitted flat to ground or at a 60° angle.

## **INSTRUCTION FOR USE**

Screw the brackets securely to the light fitting using the manufacturer's recommended fastenings.

The complete armature can then be hooked over the top of the ladder, and the brackets pulled open to allow the bracket to go over the side rail at the bottom.

Fix in place with self locking bolts. Adjust and tighten securely.

The bracket can also be fitted with a stretch preventor bracket.