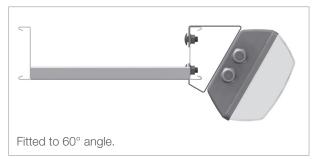

## **INTENDED USE**

Strong and stable Light Fitting Bracket suitable for fitting to OE ladder. Allows the light to be fitted flat to ground or at a 60° angle.

## **INSTRUCTION FOR USE**

Screw the brackets securely to the light fitting using the manufacturer's recommended fastenings.

The complete armature can then be hooked over the top of the ladder, and the brackets pulled open to allow the bracket to go over the side rail at the bottom.