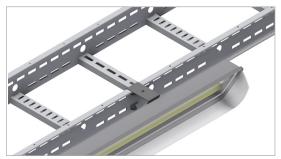

## **INSTRUCTION FOR USE**

Screw the brackets securely to the light fitting using the manufacturer's recommended fastenings.

The complete armature can then be hooked over the top of the ladder, and the brackets pulled open to allow the bracket to go over the side rail at the bottom.

Fix in place with self locking bolts. Adjust and tighten securely.

The bracket can also be fitted with a stretch preventor bracket.