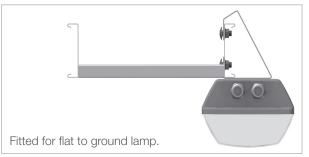

## **INTENDED USE**

Strong and stable Light Fitting Bracket suitable for fitting to OE ladder. Allows the light to be fitted flat to ground or at a 60° angle.

## **INSTRUCTION FOR USE**

Screw the brackets securely to the light fitting using the manufacturer's recommended fastenings.

The complete armature can then be hooked over the top of the ladder, and the brackets pulled open to allow the bracket to go over the side rail at the bottom.