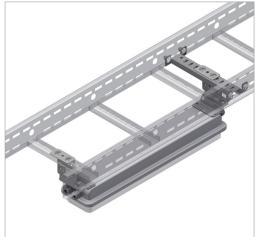

OE - Light Fittings

## **INTENDED USE**

Additional OE rungs have many applications as support brackets for Lighting, Tubing Clamps, Cable Cleats, Flexi Risers and for reduced CC depending on application.

## INSTRUCTION FOR USE

Attach the rung loosely with self locking bolts, adjust and tighten securely.









**Longitudinal slots:** Rung is fitted at the same level as the ladder rungs.



**Typical application:** Extra rung to support cable on transition to flexi-riser. Single fixing enables the rung to be rotated to the ideal angle to support the cable.



**Typical application:** Extra rung added to suit light armature brackets.