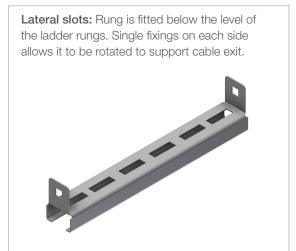

## INSTRUCTION FOR USE

Attach the rung loosely with self locking bolts, adjust and tighten securely.

**Longitudinal slots:** Rung is fitted at the same level as the ladder rungs.

**Typical application:** Extra rung to support cable on transition to flexi-riser. Single fixing enables the rung to be rotated to the ideal angle to support the cable.