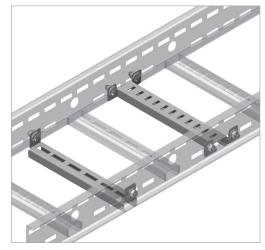

## **INTENDED USE**

Additional OE rungs have many applications as support brackets for Lighting, Tubing Clamps, Cable Cleats, Flexi Risers and for reduced CC depending on application.

**Typical application:** Extra rung added to suit light armature brackets.