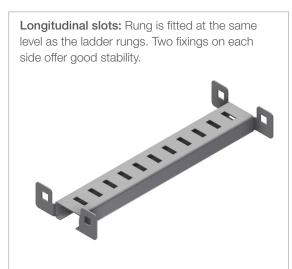

## INSTRUCTION FOR USE

Attach the rung loosely with self locking bolts, adjust and tighten securely.

**Longitudinal slots:** Rung is fitted at the same level as the ladder rungs.

**Typical application:** Extra rung to support cable on transition to flexi-riser. Single fixing enables the rung to be rotated to the ideal angle to support the cable.