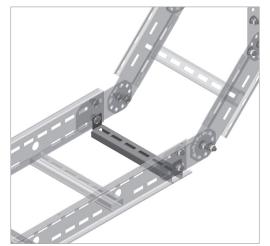

## INSTRUCTION FOR USE

Attach the rung loosely with self locking bolts, adjust and tighten securely.

**Longitudinal slots:** Rung is fitted at the same level as the ladder rungs.

**Typical application:** Extra rung to support cable on transition to flexi-riser. Single fixing enables the rung to be rotated to the ideal angle to support the cable.