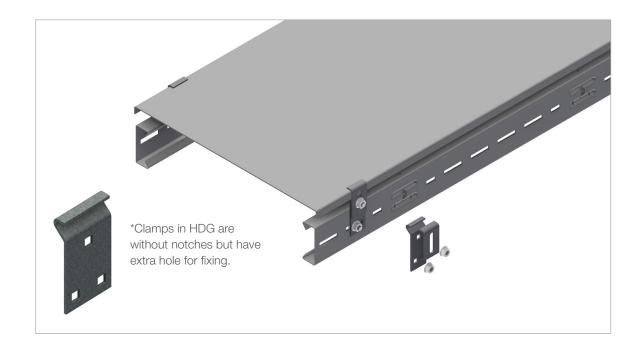

## **INTENDED USE**

Clamps for SPB or LOE55 covers offering ventilation to prevent excessive heat build up whilst still protecting from falling objects. Suitable for horizontal, indoor applications without wind loading.

## **INSTRUCTION FOR USE**

Allow for 8 clamps for each 3 m cable tray.

- 1. Fit the lower brackets to the cable tray side rail loosely.
- 2. Ensure the notch\* (where applicable) on the bracket is in the slot on the side rail and tighten securely.
- 3. Fit the covers and attach the top part of the bracket.
- 4. Adjust and tighten the bolts securely.