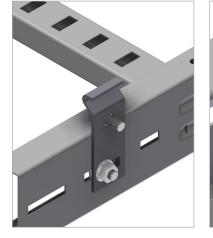

1. Fit the lower part to the side.

3. Fit the cover.

## 4. Fit the top clamp and tighten.

ØI-RD-UG-EN-0227 Rev. 2