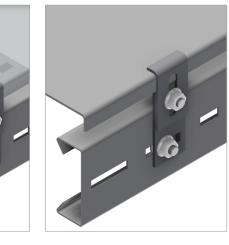

## **INSTRUCTION FOR USE**

Allow for 8 clamps for each 3 m cable tray.

- 1. Fit the lower brackets to the cable tray side rail loosely.
- 2. Ensure the notch\* (where applicable) on the bracket is in the slot on the side rail and tighten securely.
- 3. Fit the covers and attach the top part of the bracket.
- 4. Adjust and tighten the bolts securely.

1. Fit the lower part to the side.

3. Fit the cover.

## 4. Fit the top clamp and tighten.

ØI-RD-UG-EN-0227 Rev. 2