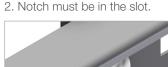

## **INSTRUCTION FOR USE**

Allow for 8 clamps for each 3 m cable tray.

- 1. Fit the lower brackets to the cable tray side rail loosely.
- 2. Ensure the notch\* (where applicable) on the bracket is in the slot on the side rail and tighten securely.
- 3. Fit the covers and attach the top part of the bracket.
- 4. Adjust and tighten the bolts securely.