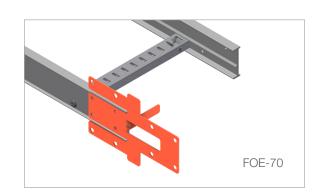

## INTENDED USE

All cable ladders are delivered pre-drilled for connecting the standard 3 to 6 metre lengths. If custom cuts are made the smart jig can be used to gaurentee the perfect hole placement. The FOE Smart Drilling Jig can be used for all cable ladder heights.

## **INSTRUCTION FOR USE**

- 1. Cut the ladder to the desired length.
- 2. Place the smart jig in the correct position, as shown.
- 3. Drill the holes using the smart jig hole placement guides. Observe common safety procedures, always wear safety glasses, a suitable dust mask and gloves.
- 4. Always touch-up or seal any cut surfaces or edges of the fibreglass shape before installing, as this will prolong the service life. We recommend sealing all cut ends with a clear acrylic lacquer suitable for outdoor use.