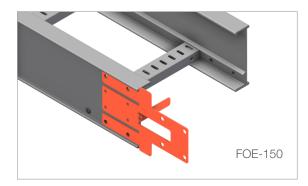

## INTENDED USE

All cable ladders are delivered pre-drilled for connecting the standard 3 to 6 metre lengths. If custom cuts are made the smart jig can be used to gaurentee the perfect hole placement. The FOE Smart Drilling Jig can be used for all cable ladder heights.

## **INSTRUCTION FOR USE**

- 1. Cut the ladder to the desired length.
- 2. Place the smart jig in the correct position, as shown.
- 3. Drill the holes using the smart jig hole placement guides. Observe common safety procedures, always wear safety glasses, a suitable dust mask and gloves.
- 4. Always touch-up or seal any cut surfaces or edges of the fibreglass shape before installing, as this will prolong the service life. We recommend sealing all cut ends with a clear acrylic lacquer suitable for outdoor use.