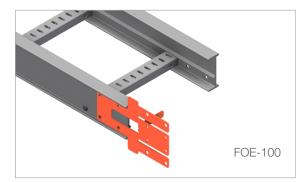

## INTENDED USE

All cable ladders are delivered pre-drilled for connecting the standard 3 to 6 metre lengths. If custom cuts are made the smart jig can be used to gaurentee the perfect hole placement. The FOE Smart Drilling Jig can be used for all cable ladder heights.

## **INSTRUCTION FOR USE**

- 1. Cut the ladder to the desired length.
- 2. Place the smart jig in the correct position, as shown.
- 3. Drill the holes using the smart jig hole placement guides. Observe common safety procedures, always wear safety glasses, a suitable dust mask and gloves.
- 4. Always touch-up or seal any cut surfaces or edges of the fibreglass shape before installing, as this will prolong the service life. We recommend sealing all cut ends with a clear acrylic lacquer suitable for outdoor use.