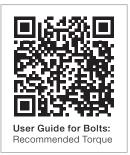

## **INSTRUCTION FOR USE**

Mark the position of the fixing holes on the bracket, and drill with Ø 6.5mm drill 60mm from the bottom edge at CC 165 mm. Drill corresponding holes at CC 165 mm on the side rails using the predrilled bracket as a template. Insert the M6x20 bolts supplied into the holes and fix with one of the M6 flange nuts as shown. Fix the bracket to the ladder rail and secure with the second M6 flange nut as shown.