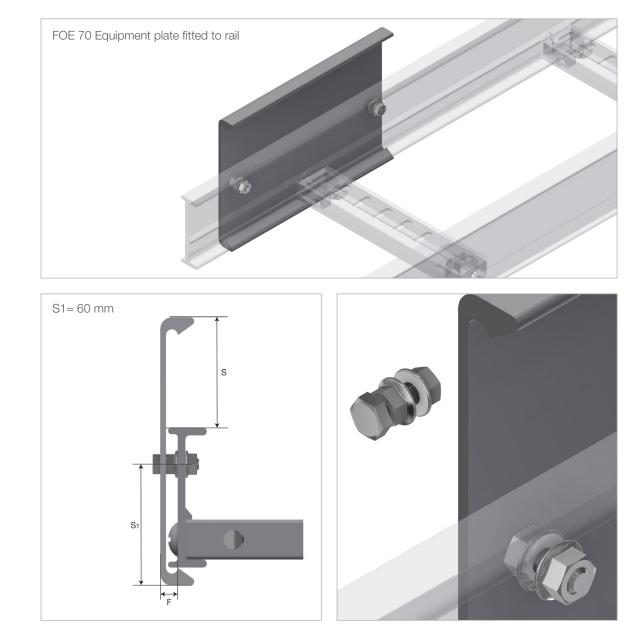

## USER GUIDE · FOE70 EQUIPMENT PLATE - RAILS

FOE - Accessories

## INTENDED USE

For attaching equipment such as electrical sockets to FOE70 Cable Ladders. The Equipment plate fits on the side of the cable ladder rail.

## **INSTRUCTION FOR USE**

Mark the position of the fixing holes on the bracket, and drill with Ø 6.5mm drill 60mm from the bottom edge at CC 165 mm. Drill corresponding holes at CC 165 mm on the side rails using the predrilled bracket as a template. Insert the M6x20 bolts supplied into the holes and fix with one of the M6 flange nuts as shown. Fix the bracket to the ladder rail and secure with the second M6 flange nut as shown.