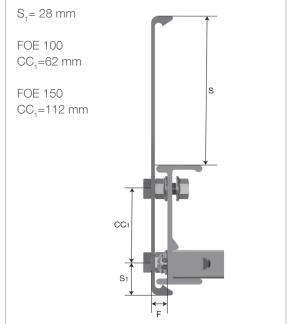

## **INSTRUCTION FOR USE**

Mark the position of the 3 fixing holes on the bracket, and drill with  $\varnothing$  6.5mm drill. CC between bolts is 165 mm. See image for CC1 dimensions. Drill corresponding holes on the side rail using the predrilled bracket as a template. Insert the M6x20 bolts supplied into the holes and fix with one of the M6 flange nuts as shown. Fix the bracket to the ladder rail and secure with the second M6 flange nut.