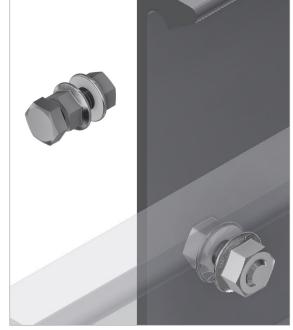

## **INSTRUCTION FOR USE**

Mark the position of the 3 fixing holes on the bracket, and drill with  $\varnothing$  6.5mm drill. CC between bolts is 165 mm. See image for CC1 dimensions. Drill corresponding holes on the side rail using the predrilled bracket as a template. Insert the M6x20 bolts supplied into the holes and fix with one of the M6 flange nuts as shown. Fix the bracket to the ladder rail and secure with the second M6 flange nut.