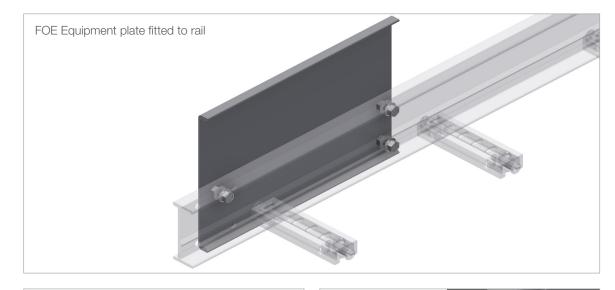

## **INTENDED USE**

For attaching equipment such as electrical sockets and equipment to FOE 100 & 150 Cable Ladders. The Equipment plate fits on the side of the cable ladder rail.

## **INSTRUCTION FOR USE**

Mark the position of the 3 fixing holes on the bracket, and drill with  $\varnothing$  6.5mm drill. CC between bolts is 165 mm. See image for CC1 dimensions. Drill corresponding holes on the side rail using the predrilled bracket as a template. Insert the M6x20 bolts supplied into the holes and fix with one of the M6 flange nuts as shown. Fix the bracket to the ladder rail and secure with the second M6 flange nut.