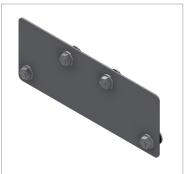

FTE-80 Splice plates are provided with 4 M6x16 fasteners as standard.

For expansion couplers, place one coupler at approx 25 m intervals to mediate thermal expansion for temperature variations of  $\pm$  20 °C. Thermal expansion coefficient: 25x10-6 mm/mm °C.