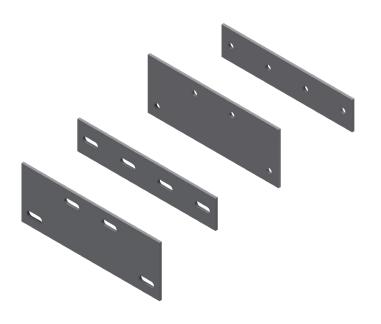

## INTENDED USE

FTE splice connectors are used to connect sections of cable tray together. Splice connectors and fasteners are available in both FRP and SS materials.

## **INSTRUCTIONS FOR USE**

Attach the splice loosely with self locking bolts in the recommended pattern as shown. Adjust, then tighten securely.

FTE-50 Splice plates are provided with 2 M6x16 fasteners as standard, with the option to add 2 more, if needed.

FTE-80 Splice plates are provided with 4 M6x16 fasteners as standard.

For expansion couplers, place one coupler at approx 25 m intervals to mediate thermal expansion for temperature variations of  $\pm$  20 °C. Thermal expansion coefficient: 25x10-6 mm/mm °C.