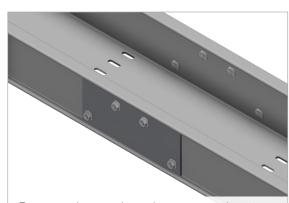

## **INSTRUCTIONS FOR USE**

Attach the splice loosely with self locking bolts in the recommended pattern as shown. Adjust, then tighten securely.

FTE-50 Splice plates are provided with 2 M6x16 fasteners as standard, with the option to add 2 more, if needed.

FTE-80 Splice plates are provided with 4 M6x16 fasteners as standard.

For expansion couplers, place one coupler at approx 25 m intervals to mediate thermal expansion for temperature variations of  $\pm$  20 °C. Thermal expansion coefficient: 25x10-6 mm/mm °C.