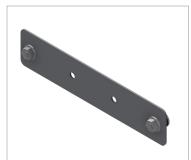

## **INSTRUCTIONS FOR USE**

Attach the splice loosely with self locking bolts in the recommended pattern as shown. Adjust, then tighten securely.

FTE-50 Splice plates are provided with 2 M6x16 fasteners as standard, with the option to add 2 more, if needed.