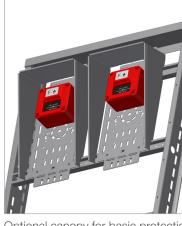

## Junction Box Racks

## INTENDED USE

Equipment plates for electrical and instrumentation equipment, such as speakers, sensors, switches, detectors etc. The plates are universal in design and can be fitted directly to the side rails of OE ladders 200 mm wide or via brackets to any support. The plates can also be fixed below the rungs on any width of OE ladder.

Please contact us for equipment compatibility.

## **INSTRUCTION FOR USE**

Fit either directly to OE ladder or use brackets as shown. Secure with self locking bolts.









Can be fitted directly to Mekano® support.



Fitted to OE ladder using OE light fitting brackets.



Optional canopy for basic protection.