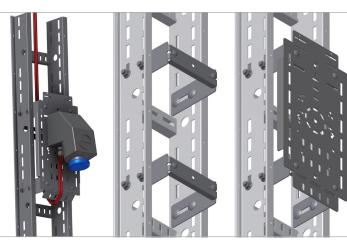

## **INSTRUCTION FOR USE**

Fit either directly to OE ladder or use brackets as shown. Secure with self locking bolts.

Can be fitted directly to Mekano® support.

Fitted to OE ladder using OE light fitting brackets.