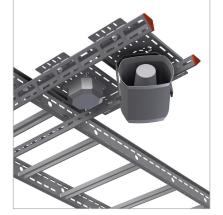

## INTENDED USE

Equipment plates for electrical and instrumentation equipment, such as speakers, sensors, switches, detectors etc. The plates are universal in design and can be fitted directly to the side rails of OE ladders 200 mm wide or via brackets to any support. The plates can also be fixed below the rungs on any width of OE ladder.