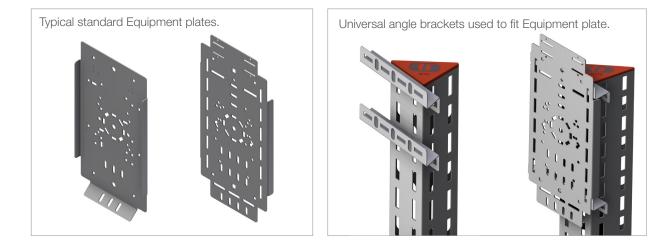

## INTENDED USE

Equipment plates for electrical and instrumentation equipment, such as speakers, sensors, switches, detectors etc. The plates are universal in design and can be fitted directly to the side rails of OE ladders 200 mm wide or via brackets to any support. The plates can also be fixed below the rungs on any width of OE ladder.

## **INSTRUCTION FOR USE**

Fit either directly to OE ladder or use brackets as shown. Secure with self locking bolts.

Can be fitted directly to Mekano® support.

Fitted to OE ladder using OE light fitting brackets.