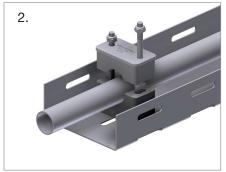

#### To suit 14-42 mm tubing:

Open the clamp halves and place on tray.

Add the tube and turn the top half to cover the tube.

Turn the bolt legs to fit the slots. Secure and fix by turning the bolts. Typical torque is 5-6 Nm.