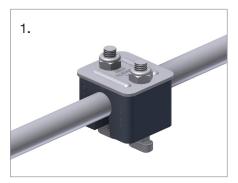

## To suit 6-13 mm tubing:

Clip the clamp over tube.

Fit on the tray, and turn the bolt legs to fit the slots. Secure and fix by turning the bolts. Typical torque is 5-6 Nm.