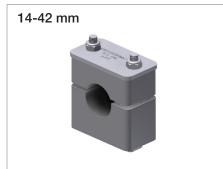

#### To suit 14-42 mm tubing:

Open the clamp halves and place on tray.

Add the tube and turn the top half to cover the tube.

Turn the bolt legs to fit the slots. Secure and fix by turning the bolts. Typical torque is 5-6 Nm.