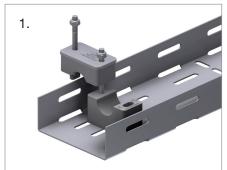

#### To suit 14-42 mm tubing:

Open the clamp halves and place on tray.

Add the tube and turn the top half to cover the tube.

Turn the bolt legs to fit the slots. Secure and fix by turning the bolts. Typical torque is 5-6 Nm.