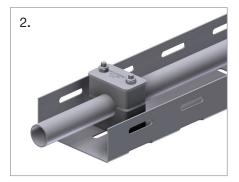

#### To suit 14-42 mm tubing:

Open the clamp halves and place on tray.

Add the tube and turn the top half to cover the tube.

Turn the bolt legs to fit the slots. Secure and fix by turning the bolts. Typical torque is 5-6 Nm.