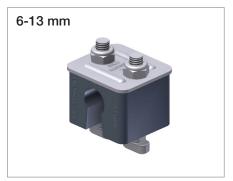

## To suit 6-13 mm tubing:

Clip the clamp over tube.

Fit on the tray, and turn the bolt legs to fit the slots. Secure and fix by turning the bolts. Typical torque is 5-6 Nm.