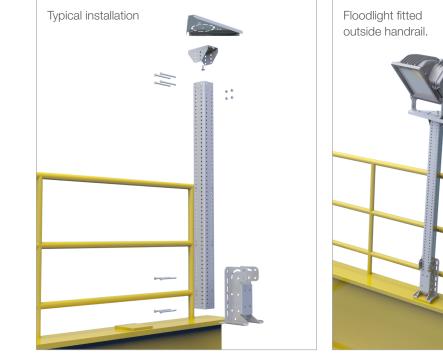

## **INTENDED USE**

Floodlight support plate with hole pattern to suit most popular floodlight brackets. Compatible with Rotation Bracket for fixing to Mekano® CH100-4 channel, it can be fixed to walls and floors.

The rotation plate allows for 360° adjustment of the Floodlight Support Bracket.

## **INSTRUCTION FOR USE**

The rotation bracket is secured to Mekano® CH100-4 using anti-vibration nut and bolt sets.

The floodlight support bracket can then be fitted to the roation plate using a central bolt, adjusted, then secured with self locking bolts.

Rotation bracker and Floodlight Bracket attached to a Mekano® CH100-4 channel.

Four fixing surfaces.

Fitted to vertical pole.

Additional support brackets are available for handrails.