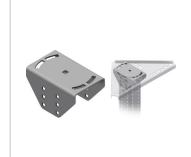

## **INTENDED USE**

Floodlight support plate with hole pattern to suit most popular floodlight brackets. Compatible with Rotation Bracket for fixing to Mekano® CH100-4 channel, it can be fixed to walls and floors.

The rotation plate allows for 360° adjustment of the Floodlight Support Bracket.