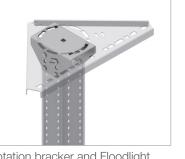

Rotation bracker and Floodlight Bracket attached to a Mekano® CH100-4 channel.

Four fixing surfaces.

Fitted to vertical pole.

Additional support brackets are available for handrails.