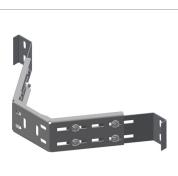

## **INSTRUCTION FOR USE**

The rotation bracket is secured to Mekano® CH100-4 using anti-vibration nut and bolt sets.

The floodlight support bracket can then be fitted to the roation plate using a central bolt, adjusted, then secured with self locking bolts.

Rotation bracker and Floodlight Bracket attached to a Mekano® CH100-4 channel.

Four fixing surfaces.

Fitted to vertical pole.

Additional support brackets are available for handrails.