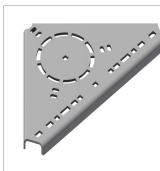

## **INTENDED USE**

Floodlight support plate with hole pattern to suit most popular floodlight brackets. Compatible with Rotation Bracket for fixing to Mekano® CH100-4 channel, it can be fixed to walls and floors.