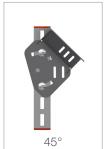

## **INTENDED USE**

Standard recessed light fitting bracket for use between vertical handrail supports. Adjustable angle 0-90°. Typically used for 18 W light fittings.