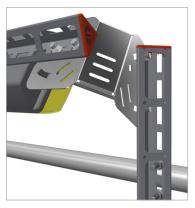

## INSTRUCTION FOR USE

Attach the light armature to a Mekano® channel using self locking bolts.

Attach the lighting brackets to the Mekano® channel and fix to the vertical support using self locking bolts.

Adjust and tighten securely.

To avoid galvanic corrosion where different metals are in contact, fit PTFE tape around the handrail where the U-Bolts are to be fitted.