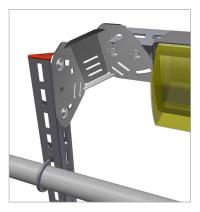

## **INTENDED USE**

Standard recessed light fitting bracket for use between vertical handrail supports. Adjustable angle 0-90°. Typically used for 18 W light fittings.

## INSTRUCTION FOR USE

Attach the light armature to a Mekano® channel using self locking bolts.

Attach the lighting brackets to the Mekano® channel and fix to the vertical support using self locking bolts.

Adjust and tighten securely.

To avoid galvanic corrosion where different metals are in contact, fit PTFE tape around the handrail where the U-Bolts are to be fitted.