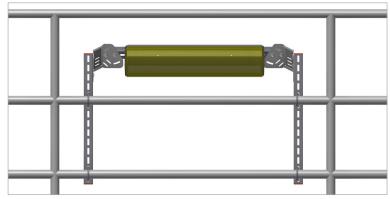

## INSTRUCTION FOR USE

Attach the light armature to a Mekano® channel using self locking bolts.

Attach the lighting brackets to the Mekano® channel and fix to the vertical support using self locking bolts.

Adjust and tighten securely.

To avoid galvanic corrosion where different metals are in contact, fit PTFE tape around the handrail where the U-Bolts are to be fitted.