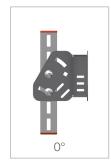

## **INTENDED USE**

Standard recessed light fitting bracket for use between vertical handrail supports. Adjustable angle 0-90°. Typically used for 18 W light fittings.