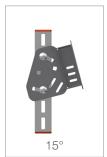

## **INTENDED USE**

Standard recessed light fitting bracket for use between vertical handrail supports. Adjustable angle 0-90°. Typically used for 18 W light fittings.