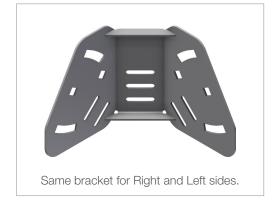

## INSTRUCTION FOR USE

Attach the light armature to a Mekano® channel using self locking bolts.

Attach the lighting brackets to the Mekano® channel and fix to the vertical support using self locking bolts.