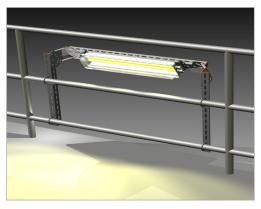

## **INTENDED USE**

Standard recessed light fitting bracket for use between vertical handrail supports. Adjustable angle 0-90°. Typically used for 18 W light fittings.

## INSTRUCTION FOR USE

Attach the light armature to a Mekano® channel using self locking bolts.

Attach the lighting brackets to the Mekano® channel and fix to the vertical support using self locking bolts.

Adjust and tighten securely.

To avoid galvanic corrosion where different metals are in contact, fit PTFE tape around the handrail where the U-Bolts are to be fitted.