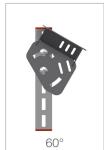

## **INTENDED USE**

Standard recessed light fitting bracket for use between vertical handrail supports. Adjustable angle 0-90°. Typically used for 18 W light fittings.