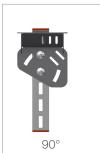

## **INTENDED USE**

Standard recessed light fitting bracket for use between vertical handrail supports. Adjustable angle 0-90°. Typically used for 18 W light fittings.