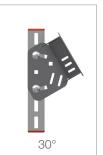

## **INTENDED USE**

Standard recessed light fitting bracket for use between vertical handrail supports. Adjustable angle 0-90°. Typically used for 18 W light fittings.