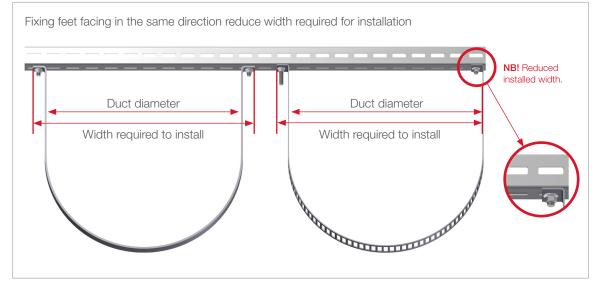

## **INTENDED USE**

Light HVAC clamp for ducting or light non pressured piping, drains etc from 100-800 mm outside diameter. Suitable for fixing to standard cable trays, cable ladders or multidiscipline support systems. Supplied flat for ease of transport and storage. Space saving design with fixing feet both facing in same direction.