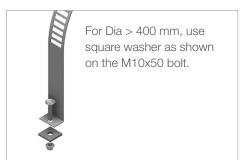

## INSTRUCTION FOR USE

Bolt one side of the clamp to the support with the M10x25 bolt and nut supplied. Bend the clamp over the duct and fix the clamp in place with a second bolt. Diameters up to 315 mm have 2no M10x25 bolts. Diameters over 400 mm have 1no M10x25 and 1no M10x50 mm bolt and a square washer. Use the square washer against the M10x50 bolt as shown. Adjust as necessary and tighten securely.