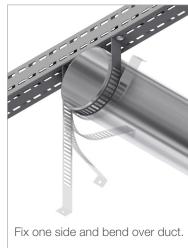

## INSTRUCTION FOR USE

Bolt one side of the clamp to the support with the M10x25 bolt and nut supplied. Bend the clamp over the duct and fix the clamp in place with a second bolt. Diameters up to 315 mm have 2no M10x25 bolts. Diameters over 400 mm have 1no M10x25 and 1no M10x50 mm bolt and a square washer. Use the square washer against the M10x50 bolt as shown. Adjust as necessary and tighten securely.