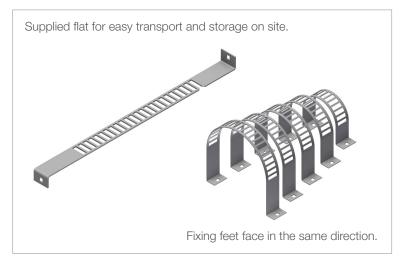

## **INTENDED USE**

Light HVAC clamp for ducting or light non pressured piping, drains etc from 100-800 mm outside diameter. Suitable for fixing to standard cable trays, cable ladders or multidiscipline support systems. Supplied flat for ease of transport and storage. Space saving design with fixing feet both facing in same direction.