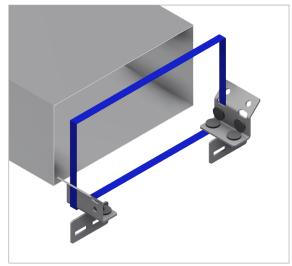

## **INSTRUCTION FOR USE**

Decide the position of the brackets according to the ducting width, and attach using self locking bolts (not supplied). Adjust as necessary and tighten securely.

The channel can be insulated from the brackets by applying insulation pads or tape to the contact points, or using optional Strap-bracket pads.

Attach the ducting to the brackets using proprietary straps (not supplied), for example levasint coated type Band-it AE-416 / AE436 with lock 456.