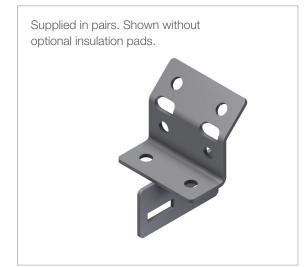

## USER GUIDE · HVAC UNIVERSAL SUPPORT BRACKET

**HVAC Support** 

## **INTENDED USE**

Pair of brackets to support circular or rectangular HVAC ducting directly to Mekano® channels or frames.

Suitable for both insulated and non-insulated ducting.

For rectagular ducting in widths over 1 m, an extra support should be considered to avoid the ducting sagging in the centre.