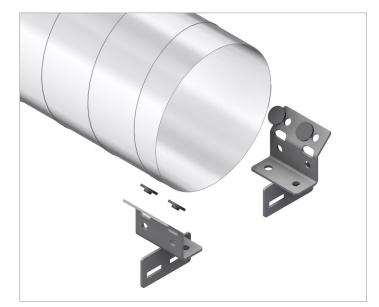

## **INSTRUCTION FOR USE**

Decide the position of the brackets according to the ducting width, and attach using self locking bolts (not supplied). Adjust as necessary and tighten securely.

The channel can be insulated from the brackets by applying insulation pads or tape to the contact points, or using optional Strap-bracket pads.

Attach the ducting to the brackets using proprietary straps (not supplied), for example levasint coated type Band-it AE-416 / AE436 with lock 456.