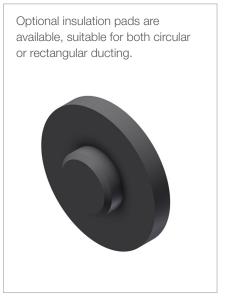

## **INSTRUCTION FOR USE**

Decide the position of the brackets according to the ducting width, and attach using self locking bolts (not supplied). Adjust as necessary and tighten securely.

The channel can be insulated from the brackets by applying insulation pads or tape to the contact points, or using optional Strap-bracket pads.