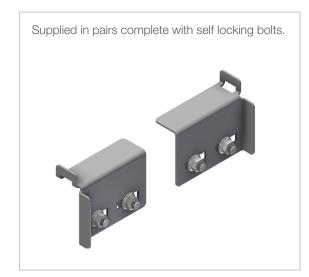

## INSTRUCTION FOR USE

Decide the position of the brackets according to the ducting width, and attach using self locking bolts. Adjust as necessary and tighten securely.

The channel can be insulated from the brackets by applying insulation pads or tape to the top of the contact points.