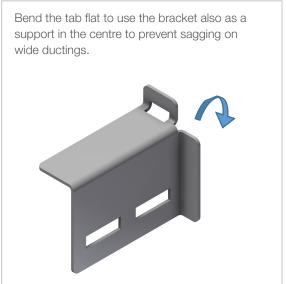

## INTENDED USE

Pair of brackets to support rectangular HVAC ducting directly on Mekano® channels or frames. Suitable for both insulated and non-insulated ducting.

For ducting in widths over 1 m, an extra support should be considered to avoid the ducting sagging in the centre.