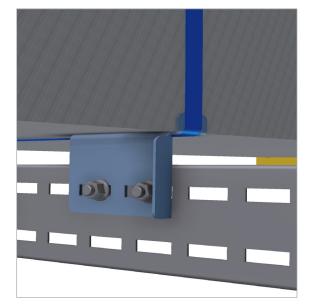

## INSTRUCTION FOR USE

Decide the position of the brackets according to the ducting width, and attach using self locking bolts. Adjust as necessary and tighten securely.

The channel can be insulated from the brackets by applying insulation pads or tape to the top of the contact points.