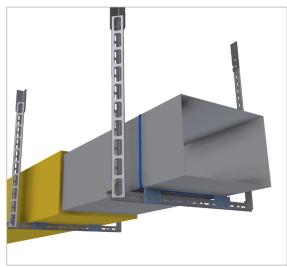

## INTENDED USE

Pair of brackets to support rectangular HVAC ducting directly on Mekano® channels or frames. Suitable for both insulated and non-insulated ducting.

For ducting in widths over 1 m, an extra support should be considered to avoid the ducting sagging in the centre.

## INSTRUCTION FOR USE

Decide the position of the brackets according to the ducting width, and attach using self locking bolts. Adjust as necessary and tighten securely.

The channel can be insulated from the brackets by applying insulation pads or tape to the top of the contact points.

Attach the ducting to the brackets using proprietary straps (not supplied), for example type Band-it AE-416 / AE436 with lock 456.