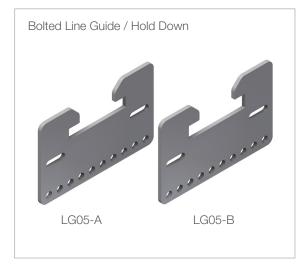

## USER GUIDE · BOLTED LINE GUIDE / HOLD DOWN

Pipe Support

## INTENDED USE

Accessory used with clamped shoes to give the Line guide and Hold down function with 3 mm gap. For shoe with baseplate 10 mm (LG05-A) and 15 mm (LG05-B) thick.

## **INSTRUCTION FOR USE**

Use 4x M10 bolts to fasten the plate to the Mekano® channel of choice.

For CH 125-2T5, use 4x M12 bolts with the corresponding part for that channel.

It is recommended to fasten the clamped shoe on to the pipe first and rest it on the channel, then thread this part on the baseplate of the shoe and fasten it.