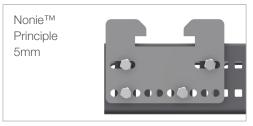

Nonie<sup>™</sup> Principle allows for 5 mm adjustments on square holed channels by moving the bolts over to the next hole on the adapter.