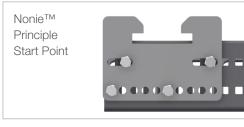

Nonie<sup>™</sup> Principle allows for 5 mm adjustments on square holed channels by moving the bolts over to the next hole on the adapter.