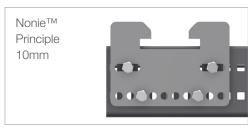

## INTENDED USE

Accessory used with clamped shoes to give the Line guide and Hold down function with 3 mm gap. For shoe with baseplate 10 mm (LG05-A) and 15 mm (LG05-B) thick.

Nonie<sup>™</sup> Principle allows for 5 mm adjustments on square holed channels by moving the bolts over to the next hole on the adapter.