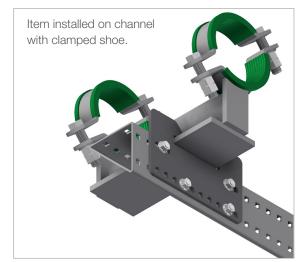

## INTENDED USE

Accessory used with clamped shoes to give the Line guide and Hold down function with 3 mm gap. For shoe with baseplate 10 mm (LG05-A) and 15 mm (LG05-B) thick.

## **INSTRUCTION FOR USE**

Use 4x M10 bolts to fasten the plate to the Mekano® channel of choice.

For CH 125-2T5, use 4x M12 bolts with the corresponding part for that channel.

It is recommended to fasten the clamped shoe on to the pipe first and rest it on the channel, then thread this part on the baseplate of the shoe and fasten it.