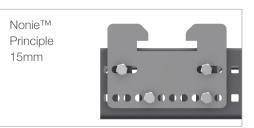

## INTENDED USE

Accessory used with clamped shoes to give the Line guide and Hold down function with 3 mm gap. For shoe with baseplate 10 mm (LG05-A) and 15 mm (LG05-B) thick.

Nonie<sup>™</sup> Principle allows for 5 mm adjustments on square holed channels by moving the bolts over to the next hole on the adapter.