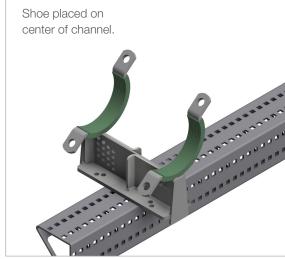

## **INSTRUCTION FOR USE**

Center the shoe on the selected channel and slide it under the pipe you want to support. Raise the middle part up to the pipe and insert 2x M12 bolts in the open holes and secure with nuts.