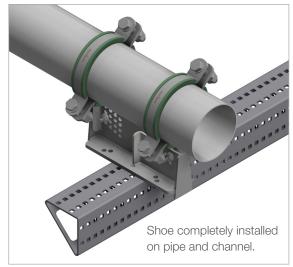

## **INSTRUCTION FOR USE**

Center the shoe on the selected channel and slide it under the pipe you want to support. Raise the middle part up to the pipe and insert 2x M12 bolts in the open holes and secure with nuts.

Install the top part of the clamp and secure with bolts, nuts and washer, making sure the clamped shoe is fastened properly to the pipe.

If the pipe has an incline/decline, tilt the middle part as needed and secure with bolts and nuts