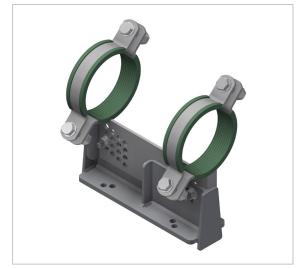

## USER GUIDE · CLAMPED ADJUSTABLE SHOE (HIGH)

Pipe Support

## INTENDED USE

Provides support for a pipe and allows is to slide or keep it in place with added accessories. Adjustable from 125 to 167.5 in 2.5 mm steps, and from 167.5 mm to 182.5 in 5 mm steps.