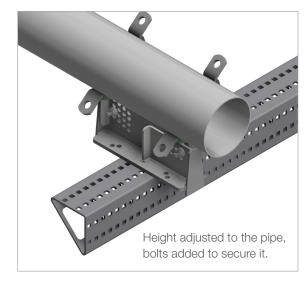

Install the top part of the clamp and secure with bolts, nuts and washer, making sure the clamped shoe is fastened properly to the pipe.

If the pipe has an incline/decline, tilt the middle part as needed and secure with bolts and nuts