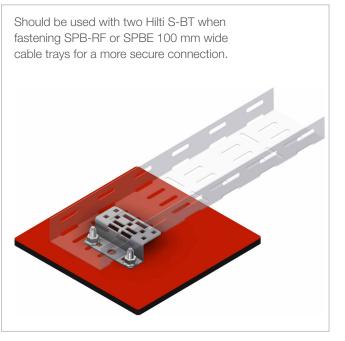

## INSTRUCTION FOR USE

Scan QR code for fitting instructions for Hilti S-BT. When fitting a cable tray, the two round holes at each end should be used to fasten the bracket to the structure

Cable trays can then be secured using M6 bolts. Bolts should be fitted from the inside of the tray to prevent damage to cables.