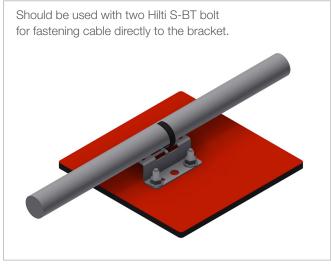

## **INTENDED USE**

Unversal bracket ideally suited for fastening cables or cable trays directly to structure using Hilti S-BT M10 bolts.

The bracket has perforations that are suitable for applications using M6 bolts or cable strips to fasten cables or equipment directly to the bracket.