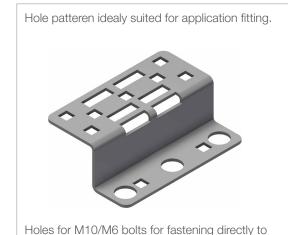

## **INTENDED USE**

Unversal bracket ideally suited for fastening cables or cable trays directly to structure using Hilti S-BT M10 bolts.

The bracket has perforations that are suitable for applications using M6 bolts or cable strips to fasten cables or equipment directly to the bracket.

## INSTRUCTION FOR USE

Scan QR code for fitting instructions for Hilti S-BT. When fitting a cable tray, the two round holes at each end should be used to fasten the bracket to the structure

Cable trays can then be secured using M6 bolts. Bolts should be fitted from the inside of the tray to prevent damage to cables.

structure or support.