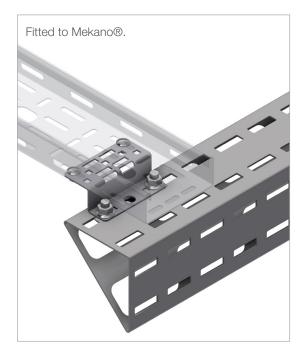

## INSTRUCTION FOR USE

Scan QR code for fitting instructions for Hilti S-BT. When fitting a cable tray, the two round holes at each end should be used to fasten the bracket to the structure

Cable trays can then be secured using M6 bolts. Bolts should be fitted from the inside of the tray to prevent damage to cables.

structure or support.