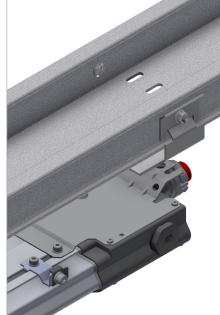

## **INSTRUCTION FOR USE**

Screw the brackets securely to the light fitting using the manufacturer's recommended fastenings.

The complete armature can then be lifted and the bracket simply clipped over the cable tray.

Mark the position of the side bolt holes using the bracket as a guide, then drill Ø7 mm holes.

Fix in place with M6 panhead screws with anti vibration flange nuts. Adjust and tighten securely.

The light fitting can also be fitted with a stretch preventer bracket.