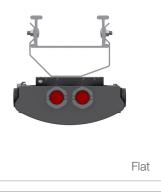

## **INTENDED USE**

Light Fitting Bracket suitable for fitting to FTE Cable Trays. Allows for the light armature to be fitted flat to ground or alternatively at 30° or 45° angle.