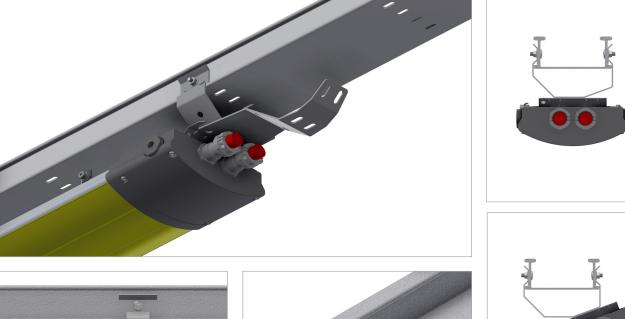

## **INTENDED USE**

Light Fitting Bracket suitable for fitting to FTE Cable Trays. Allows for the light armature to be fitted flat to ground or alternatively at 30° or 45° angle.

## **INSTRUCTION FOR USE**

Screw the brackets securely to the light fitting using the manufacturer's recommended fastenings.

The complete armature can then be lifted and the bracket simply clipped over the cable tray.

Mark the position of the side bolt holes using the bracket as a guide, then drill Ø7 mm holes.

Fix in place with M6 panhead screws with anti vibration flange nuts. Adjust and tighten securely.

The light fitting can also be fitted with a stretch preventer bracket.