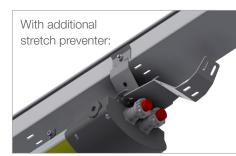

Mark the position of the side bolt holes using the bracket as a guide, then drill Ø7 mm holes.

Fix in place with M6 panhead screws with anti vibration flange nuts. Adjust and tighten securely.

The light fitting can also be fitted with a stretch preventer bracket.