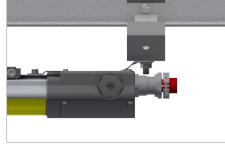

## **INSTRUCTION FOR USE**

Screw the brackets securely to the light fitting using the manufacturer's recommended fastenings.

The complete armature can then be lifted and the bracket simply clipped over the cable tray.

Mark the position of the side bolt holes using the bracket as a guide, then drill Ø7 mm holes.

Fix in place with M6 panhead screws with anti vibration flange nuts. Adjust and tighten securely.

The light fitting can also be fitted with a stretch preventer bracket.