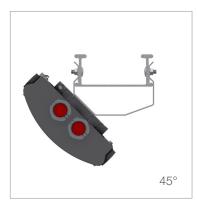

## **INTENDED USE**

Light Fitting Bracket suitable for fitting to FTE Cable Trays. Allows for the light armature to be fitted flat to ground or alternatively at 30° or 45° angle.