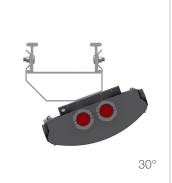

## **INTENDED USE**

Light Fitting Bracket suitable for fitting to FTE Cable Trays. Allows for the light armature to be fitted flat to ground or alternatively at 30° or 45° angle.