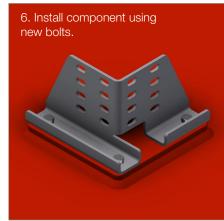

Doubling plate for bolted starter brackets: Leave in supplied bolts during sandblasting/ cleaning and painting. These are for keeping holes free of debris only. Remove and discard before attaching bolted starter bracket with new bolts.