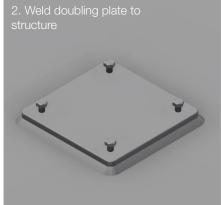

## INSTRUCTION FOR USE

Weld doubling plate to structure according to the welding procedure specification (WPS). Sandblast/clean before painting.

Doubling plate for welded starter brackets: Make sure to weld welded starter bracket to plate before painting. Cover starter bracket with sleeve for painting.