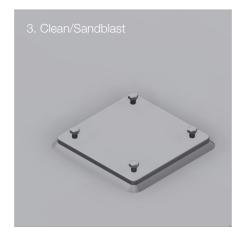

## INSTRUCTION FOR USE

Weld doubling plate to structure according to the welding procedure specification (WPS). Sandblast/clean before painting.

Doubling plate for welded starter brackets: Make sure to weld welded starter bracket to plate before painting. Cover starter bracket with sleeve for painting.