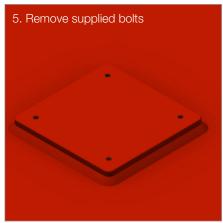

Doubling plate for bolted starter brackets: Leave in supplied bolts during sandblasting/ cleaning and painting. These are for keeping holes free of debris only. Remove and discard before attaching bolted starter bracket with new bolts.