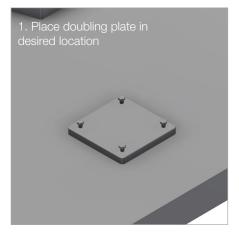

## **INTENDED USE**

Doubling plate to be welded to the structure. Reduces stress concentrations by adding more area.