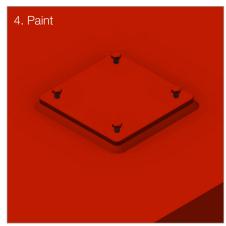

## INSTRUCTION FOR USE

Weld doubling plate to structure according to the welding procedure specification (WPS). Sandblast/clean before painting.

Doubling plate for welded starter brackets: Make sure to weld welded starter bracket to plate before painting. Cover starter bracket with sleeve for painting.