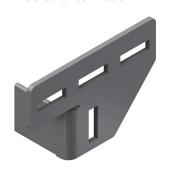

## **INTENDED USE**

Welded brackets suitable where space is limited or compact design is required. Compatible with Mekano® CH50-2T. Channel can be fitted in both directions and both sides of the bracket.

Version available for stainless steel architecture wall.

Weld the bracket to the structure and paint. For architecure wall weld the bracket directly to wall.

The bearing face can be masked with heavy duty tape to maintain a earthing surface post paint. Suitable for use with M10 self locking bolts.