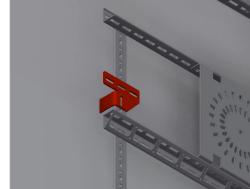

## **INTENDED USE**

Welded brackets suitable where space is limited or compact design is required. Compatible with Mekano® CH50-2T. Channel can be fitted in both directions and both sides of the bracket.

Version available for stainless steel architecture wall.

Weld the bracket to the structure and paint. For architecure wall weld the bracket directly to wall.

The bearing face can be masked with heavy duty tape to maintain a earthing surface post paint. Suitable for use with M10 self locking bolts.