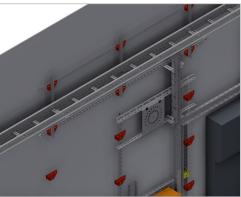

## **INTENDED USE**

Welded brackets suitable where space is limited or compact design is required. Compatible with Mekano® CH50-2T. Channel can be fitted in both directions and both sides of the bracket.

Version available for stainless steel architecture wall.

Weld the bracket to the structure and paint. For architecure wall weld the bracket directly to wall.

The bearing face can be masked with heavy duty tape to maintain a earthing surface post paint. Suitable for use with M10 self locking bolts.