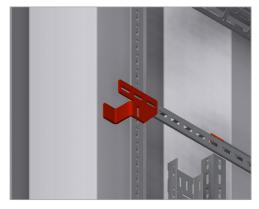

## **INTENDED USE**

Welded brackets suitable where space is limited or compact design is required. Compatible with Mekano® CH50-2T. Channel can be fitted in both directions and both sides of the bracket.

Version available for stainless steel architecture wall.

Weld the bracket to the structure and paint. For architecure wall weld the bracket directly to wall.

The bearing face can be masked with heavy duty tape to maintain a earthing surface post paint. Suitable for use with M10 self locking bolts.

## **Alternative**

Sand/grind the paint on the bolting surfaces to use as earth connection as required

Bracket for bulk head

Bracket for achitecture wall