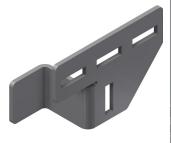

## **INTENDED USE**

Welded brackets suitable where space is limited or compact design is required. Compatible with Mekano® CH50-2T. Channel can be fitted in both directions and both sides of the bracket.

Version available for stainless steel architecture wall.

Weld the bracket to the structure and paint. For architecure wall weld the bracket directly to wall.

The bearing face can be masked with heavy duty tape to maintain a earthing surface post paint. Suitable for use with M10 self locking bolts.