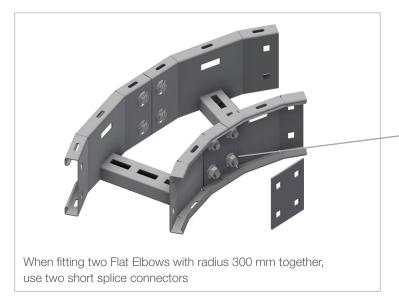

## INTENDED USE

OE Flat Elbows, Tee-Pieces and Cross-Pieces with the same or different angle or radius can all be connected. However, fittings with radius 300 mm do not have integrated splice connectors. When connecting two R300 Flat Elbows or when connecting the inside curves of R300 Tee- and Cross-pieces, a short version splice connector is required. Note, fasteners are not included.

## INSTRUCTION FOR USE

When fitting two flat elbows with radius 300 mm together, use two short splice connectors. When fitting 300 mm radius flat elbow or tee-piece to a straight ladder, a short splice connector is required for the inside curves, and a standard splice for the outside curve or straight part of tee-piece. R300 Cross pieces require eight short splice connectors.