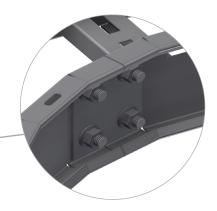

Attach the parts together loosely using M10 self locking bolts. Adjust and tighten securely.

Short splice connectors are required for R300 inside curves

Flat Elbow R300 to Cable Ladder: On outside curve, use standard splice with the notches facing out. Attach 1/4 to bend, and 3/4 to ladder.