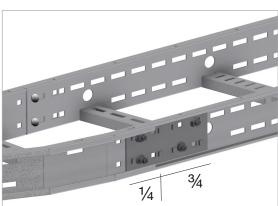

Attach the parts together loosely using M10 self locking bolts. Adjust and tighten securely.

Short splice connectors are required for R300 inside curves

Flat Elbow R300 to Cable Ladder: On outside curve, use standard splice with the notches facing out. Attach 1/4 to bend, and 3/4 to ladder.