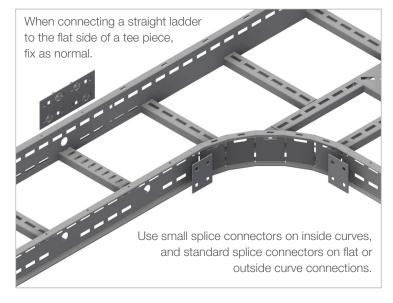

## INSTRUCTION FOR USE

When fitting two flat elbows with radius 300 mm together, use two short splice connectors. When fitting 300 mm radius flat elbow or tee-piece to a straight ladder, a short splice connector is required for the inside curves, and a standard splice for the outside curve or straight part of tee-piece. R300 Cross pieces require eight short splice connectors.

Attach the parts together loosely using M10 self locking bolts. Adjust and tighten securely.

Short splice connectors are required for R300 inside curves

Flat Elbow R300 to Cable Ladder: On outside curve, use standard splice with the notches facing out. Attach 1/4 to bend, and 3/4 to ladder.