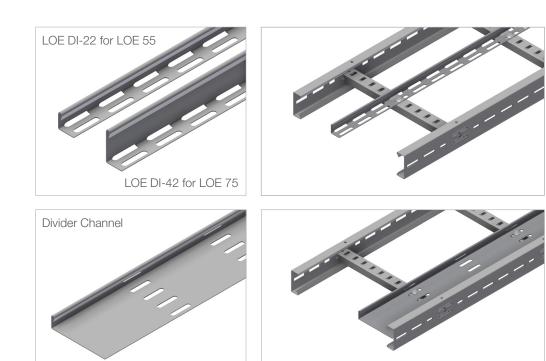

## INTENDED USE

Dividers for cable segregration and separation purposes along the length of the cable run.

Requirements for cable separation must be followed according to branch, national and international standards.

Note, dividers in SS (AISI 316L) cannot be used as an electromagnetic barrier due to its non-magnetic properties. Ask for dividers in duplex for these applications.

## **INSTRUCTION FOR USE**

Measure the required spacing for the cables, and assemble the divide partition using straight lengths, flexible lengths for elbows and bends, and flexi riser dividers as required.