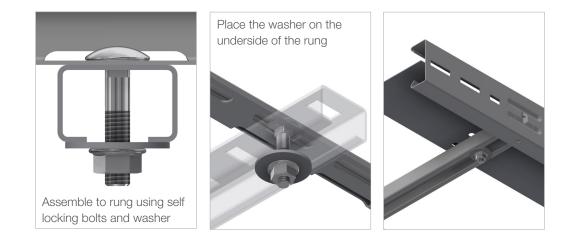

Assemble loosely using self locking bolts and washer. Adjust and secure tightly.