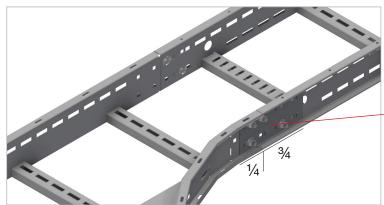

## Fitting to a ladder:

One External Splice piece is required each side. Attach the splice with ¾ of the splice connector on the ladder, and ¼ on the fitting. Attach the Tee-Piece fitting to the ladder loosely using self locking bolts. Adjust all parts, and tighten securely.

When attaching a Fitting to a Ladder: Turn the splice so the notches face outwards