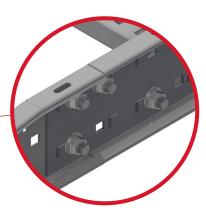

When attaching a Fitting to a Ladder: Turn the splice so the notches face outwards