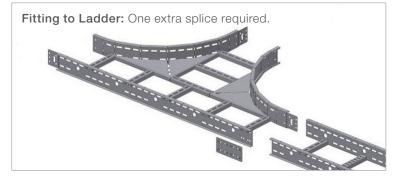

## Fitting to a ladder:

One External Splice piece is required each side. Attach the splice with ¾ of the splice connector on the ladder, and ¼ on the fitting. Attach the Tee-Piece fitting to the ladder loosely using self locking bolts. Adjust all parts, and tighten securely.