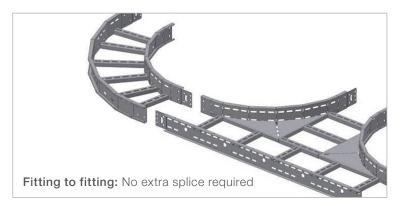

## Fitting to another formed piece:

When fitting to another formed piece such as OE elbows, Tee-pieces or Cross-pieces, it is not necessary with extra splice connectors. Attach the parts together loosely using self locking bolts. Adjust all parts, and tighten securely.