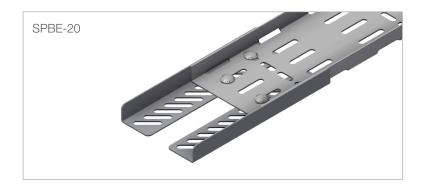

## INSTRUCTION FOR USE

Fit the splice equally over the parts being joined. Attach loosely with self locking bolts. Adjust and tighten securely.