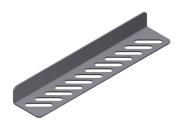

## **INTENDED USE**

Outside L-Splice for attaching two cable trays together with support on outside and bottom edge. Note, bolt pattern will vary depending on type and dimension.

NB: Outside L-Splice only campatible with raised cover clamps.