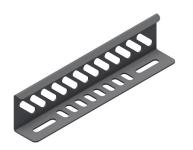

## **INTENDED USE**

Outside L-Splice for attaching two cable trays together with support on outside and bottom edge. Note, bolt pattern will vary depending on type and dimension.

NB: Outside L-Splice only campatible with raised cover clamps.