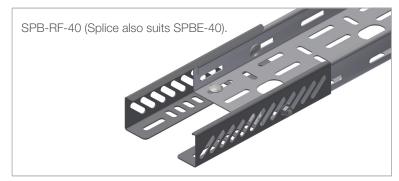

## USER GUIDE · SPB OUTSIDE SPLICE CONNECTOR L-TYPE

SPB - Fixings

## **INTENDED USE**

Outside L-Splice for attaching two cable trays together with support on outside and bottom edge. Note, bolt pattern will vary depending on type and dimension.

NB: Outside L-Splice only campatible with raised cover clamps.