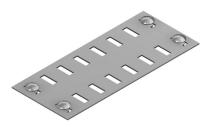

A splice plate fitted between the outside splice connectors is recommended for trays over 300 mm wide.

Not suitable for 50 mm widths. SPB inside splice connector with notches are recommended for stainless steel applications.