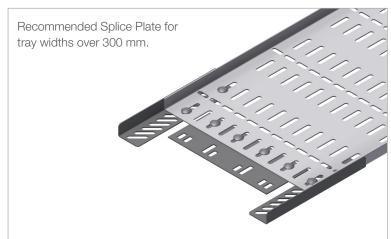

A splice plate fitted between the outside splice connectors is recommended for trays over 300 mm wide.

Not suitable for 50 mm widths. SPB inside splice connector with notches are recommended for stainless steel applications.